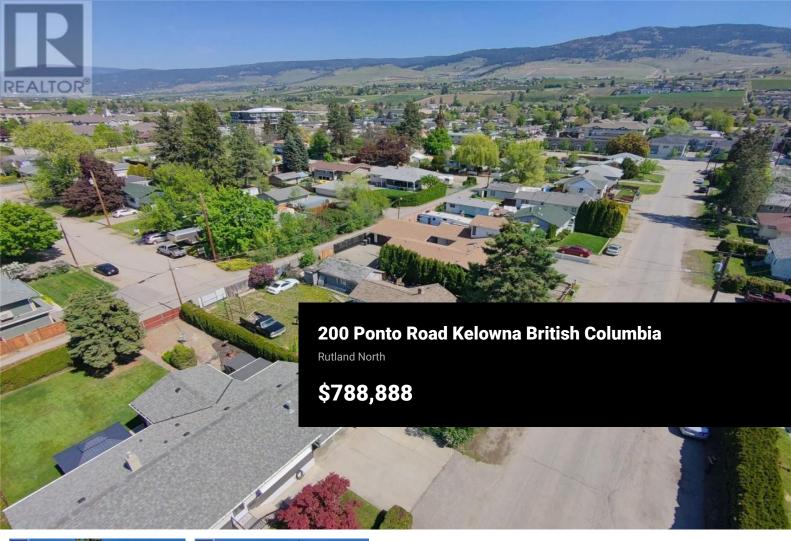

RE/MAX Kelowna 100-1553 Harvey Avenue Kelowna, BC, Canada

Development property in a prime location! This rare gem is strategically positioned with road frontage and back lane access. Zoned UC4 - Rutland Urban Centre this property permits residential development upto 6 storeys with 14,100 sqft of floor area or the option to build a fourplex. Within walking distance, residents can access all levels of schools, shops, parks and transit. Additionally, the property is just a short drive away from UBCO and the Kelowna International Airport. This property is tenanted generating holding income. Value is in the land and not in the structure. Home is being sold as is. Buyers are responsible for their own diligence. (id:6769)