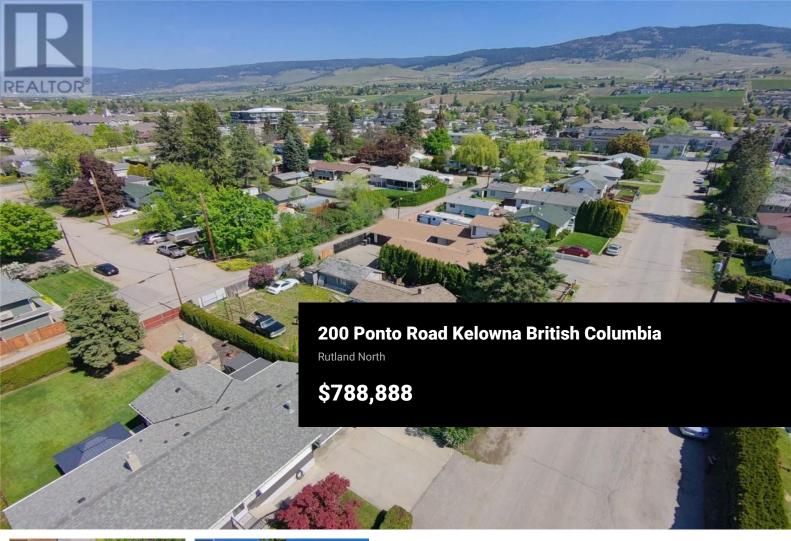

Development property in a prime location! This rare gem is strategically positioned with road frontage and back lane access. Zoned UC4 - Rutland Urban Centre this property permits residential development upto 6 storeys with 14,100 sqft of buildable floor area or the option to build a 4plex. Within walking distance, residents can access all levels of schools, shops, parks and transit. Additionally, the property is just a short drive away from UBCO and the Kelowna International Airport. This property is tenanted generating holding income. Value is in the land and not in the structure. Home is being sold as is. Buyers are responsible for their own diligence. (id:6769)