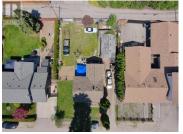

Development property in a prime location! This rare gem is strategically positioned with road frontage and back lane access. Zoned UC4 - Rutland Urban Centre this property permits residential development upto 6 storeys with 14,100 sqft of buildable floor area or the option to build a 4plex. Within walking distance, residents can access all levels of schools, shops, parks and transit. Additionally, the property is just a short drive away from UBCO and the Kelowna International Airport. This property is tenanted generating holding income. Value is in the land and not in the structure. Home is being sold as is. Buyers are responsible for their own diligence. (id:6769)