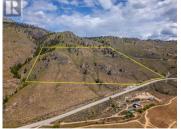

This rare 73.97-acre property offers stunning panoramic views of the Osoyoos Valley, Osoyoos Lake, and the Town of Osoyoos. Situated at the base of Anarchist Mountain, this large residential lot combines privacy with convenience—just minutes from town and all local amenities. Zoned LH1 and located outside the Agricultural Land Reserve, the land is ideal for a private estate or multi-structure development. The hillside lot is largely undisturbed, featuring mature trees, natural rock outcroppings, and several potential building sites to take full advantage of the incredible vistas. A unique opportunity to build in a serene, natural setting with unmatched views and flexibility. (id:6769)