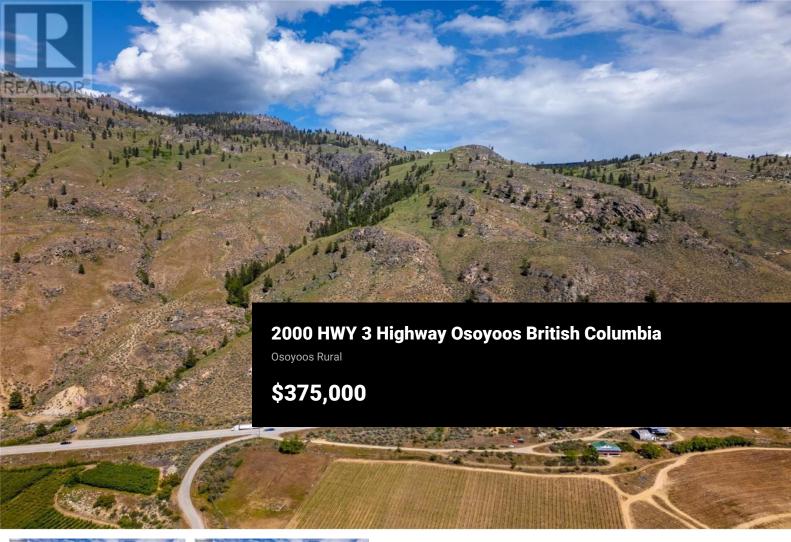

This rare 73.97-acre property offers stunning panoramic views of the Osoyoos Valley, Osoyoos Lake, and the Town of Osoyoos. Situated at the base of Anarchist Mountain, this large residential lot combines privacy with convenience—just minutes from town and all local amenities. Zoned LH1 and located outside the Agricultural Land Reserve, the land is ideal for a private estate or multi-structure development. The hillside lot is largely undisturbed, featuring mature trees, natural rock outcroppings, and several potential building sites to take full advantage of the incredible vistas. A unique opportunity to build in a serene, natural setting with unmatched views and flexibility. (id:6769)