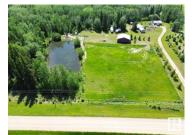

80 MATURE ACRES W/ HOUSE, GARAGE, SHOP, DUGOUT, AND SO MUCH MORE!!! Whether you're looking for an escape from the city, a place to raise the family this acreage is the perfect spot to call home! The home itself features over 1350 sqft of livable space with 3 Bedrooms, 1 Full Bathroom large living room, private dining room, upgraded kitchen and plenty of storage! Outside enjoy a coffee or bbq on the massive south facing deck that looks over the mature trees. The multiple outbuildings are perfect to store the car, truck and all the toys! This is a stunning property with loads of potential! Short commute to Boyle or Athabasca for all the amenities you'd need and approx half way between Fort McMurray and Edmonton! (id:6769)