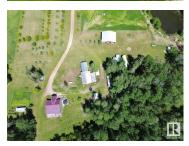

80 MATURE ACRES W/ HOUSE, GARAGE, SHOP, DUGOUT, AND SO MUCH MORE!!! Whether you're looking for an escape from the city, a place to raise the family this acreage is the perfect spot to call home! The home itself features over 1350 sqft of livable space with 3 Bedrooms, 1 Full Bathroom large living room, private dining room, upgraded kitchen and plenty of storage! Outside enjoy a coffee or bbq on the massive south facing deck that looks over the mature trees. The multiple outbuildings are perfect to store the car, truck and all the toys! This is a stunning property with loads of potential! Short commute to Boyle or Athabasca for all the amenities you'd need and approx half way between Fort McMurray and Edmonton! (id:6769)