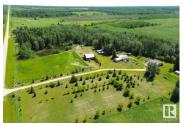

80 MATURE ACRES W/ HOUSE, GARAGE, SHOP, DUGOUT, AND SO MUCH MORE!!! Whether you're looking for an escape from the city, a place to raise the family this acreage is the perfect spot to call home! The home itself features over 1350 sqft of livable space with 3 Bedrooms, 1 Full Bathroom large living room, private dining room, upgraded kitchen and plenty of storage! Outside enjoy a coffee or bbq on the massive south facing deck that looks over the mature trees. The multiple outbuildings are perfect to store the car, truck and all the toys! This is a stunning property with loads of potential! Short commute to Boyle or Athabasca for all the amenities you'd need and approx half way between Fort McMurray and Edmonton! (id:6769)