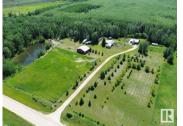

80 MATURE ACRES W/ HOUSE, GARAGE, SHOP, DUGOUT, AND SO MUCH MORE!!! Whether you're looking for an escape from the city, a place to raise the family this acreage is the perfect spot to call home! The home itself features over 1350 sqft of livable space with 3 Bedrooms, 1 Full Bathroom large living room, private dining room, upgraded kitchen and plenty of storage! Outside enjoy a coffee or bbq on the massive south facing deck that looks over the mature trees. The multiple outbuildings are perfect to store the car, truck and all the toys! This is a stunning property with loads of potential! Short commute to Boyle or Athabasca for all the amenities you'd need and approx half way between Fort McMurray and Edmonton! (id:6769)