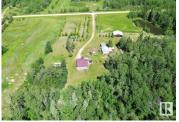

80 MATURE ACRES W/ HOUSE, GARAGE, SHOP, DUGOUT, AND SO MUCH MORE!!! Whether you're looking for an escape from the city, a place to raise the family this acreage is the perfect spot to call home! The home itself features over 1350 sqft of livable space with 3 Bedrooms, 1 Full Bathroom large living room, private dining room, upgraded kitchen and plenty of storage! Outside enjoy a coffee or bbq on the massive south facing deck that looks over the mature trees. The multiple outbuildings are perfect to store the car, truck and all the toys! This is a stunning property with loads of potential! Short commute to Boyle or Athabasca for all the amenities you'd need and approx half way between Fort McMurray and Edmonton! (id:6769)