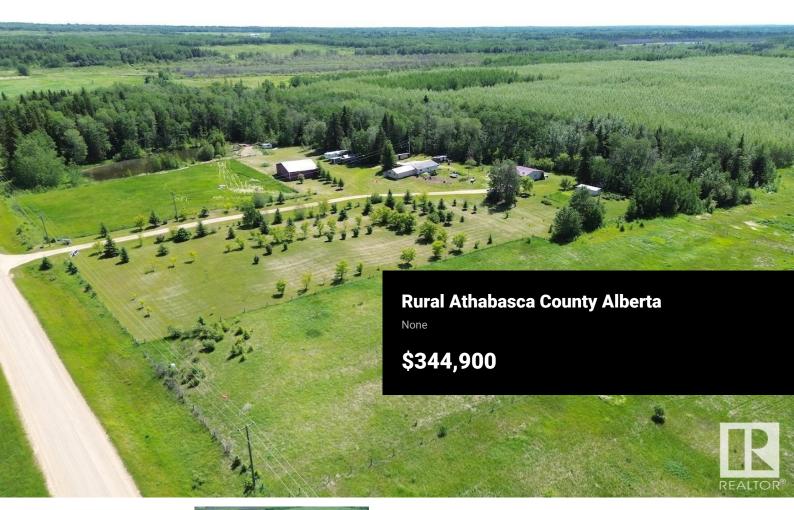

80 MATURE ACRES W/ HOUSE, GARAGE, SHOP, DUGOUT, AND SO MUCH MORE!!! Whether you're looking for an escape from the city, a place to raise the family this acreage is the perfect spot to call home! The home itself features over 1350 sqft of livable space with 3 Bedrooms, 1 Full Bathroom large living room, private dining room, upgraded kitchen and plenty of storage! Outside enjoy a coffee or bbq on the massive south facing deck that looks over the mature trees. The multiple outbuildings are perfect to store the car, truck and all the toys! This is a stunning property with loads of potential! Short commute to Boyle or Athabasca for all the amenities you'd need and approx half way between Fort McMurray and Edmonton! (id:6769)