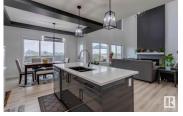

Welcome to the vibrant community of The Uplands! Better than new, this 2596 sqft 2-storey, w/1044 sqft LEGAL BASEMENT SUITE will surely impress!

Situated on a large 5800+ sqft, fully landscaped, pie shaped lot that backs onto a greenspace. The main floor offers an open and spacious floorplan. Lavish kitchen w/premium cabinetry, quartz counters, and s.s. appliances. Gorgeous living area w/soaring 18' ceilings and linear fireplace. Open dining area, main floor bedroom, and full bath. Upstairs you will find 4 total bedrooms, including the large primary suite w/spa like 5-pc ensuite and walk-in closet. The upper level also features a bonus/loft space, additional 4-pc bath, and laundry area. The fully finished legal suite on the lower level offers a separate entrance, two bedrooms, large living/dining area, great kitchen, and laundry. Perfect for a mortgage helper! Located close to schools, parks, and other amenities. Great home in a great area! (id:6769)