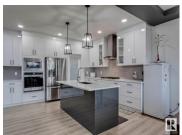

Welcome to the vibrant community of The Uplands! Better than new, this 2596 sqft 2-storey, w/1044 sqft LEGAL BASEMENT SUITE will surely impress!

Situated on a large 5800+ sqft, fully landscaped, pie shaped lot that backs onto a greenspace. The main floor offers an open and spacious floorplan. Lavish kitchen w/premium cabinetry, quartz counters, and s.s. appliances. Gorgeous living area w/soaring 18' ceilings and linear fireplace. Open dining area, main floor bedroom, and full bath. Upstairs you will find 4 total bedrooms, including the large primary suite w/spa like 5-pc ensuite and walk-in closet. The upper level also features a bonus/loft space, additional 4-pc bath, and laundry area. The fully finished legal suite on the lower level offers a separate entrance, two bedrooms, large living/dining area, great kitchen, and laundry. Perfect for a mortgage helper! Located close to schools, parks, and other amenities. Great home in a great area! (id:6769)