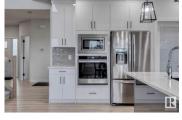

Welcome to the vibrant community of The Uplands! Better than new, this 2596 sqft 2-storey, w/1044 sqft LEGAL BASEMENT SUITE will surely impress!

Situated on a large 5800+ sqft, fully landscaped, pie shaped lot that backs onto a greenspace. The main floor offers an open and spacious floorplan. Lavish kitchen w/premium cabinetry, quartz counters, and s.s. appliances. Gorgeous living area w/soaring 18' ceilings and linear fireplace. Open dining area, main floor bedroom, and full bath. Upstairs you will find 4 total bedrooms, including the large primary suite w/spa like 5-pc ensuite and walk-in closet. The upper level also features a bonus/loft space, additional 4-pc bath, and laundry area. The fully finished legal suite on the lower level offers a separate entrance, two bedrooms, large living/dining area, great kitchen, and laundry. Perfect for a mortgage helper! Located close to schools, parks, and other amenities. Great home in a great area! (id:6769)