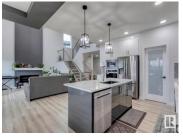

Welcome to the vibrant community of The Uplands! Better than new, this 2596 sqft 2-storey, w/1044 sqft LEGAL BASEMENT SUITE will surely impress!

Situated on a large 5800+ sqft, fully landscaped, pie shaped lot that backs onto a greenspace. The main floor offers an open and spacious floorplan. Lavish kitchen w/premium cabinetry, quartz counters, and s.s. appliances. Gorgeous living area w/soaring 18' ceilings and linear fireplace. Open dining area, main floor bedroom, and full bath. Upstairs you will find 4 total bedrooms, including the large primary suite w/spa like 5-pc ensuite and walk-in closet. The upper level also features a bonus/loft space, additional 4-pc bath, and laundry area. The fully finished legal suite on the lower level offers a separate entrance, two bedrooms, large living/dining area, great kitchen, and laundry. Perfect for a mortgage helper! Located close to schools, parks, and other amenities. Great home in a great area! (id:6769)