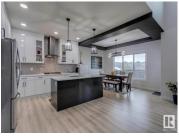

Welcome to the vibrant community of The Uplands! Better than new, this 2596 sqft 2-storey, w/1044 sqft LEGAL BASEMENT SUITE will surely impress!

Situated on a large 5800+ sqft, fully landscaped, pie shaped lot that backs onto a greenspace. The main floor offers an open and spacious floorplan. Lavish kitchen w/premium cabinetry, quartz counters, and s.s. appliances. Gorgeous living area w/soaring 18' ceilings and linear fireplace. Open dining area, main floor bedroom, and full bath. Upstairs you will find 4 total bedrooms, including the large primary suite w/spa like 5-pc ensuite and walk-in closet. The upper level also features a bonus/loft space, additional 4-pc bath, and laundry area. The fully finished legal suite on the lower level offers a separate entrance, two bedrooms, large living/dining area, great kitchen, and laundry. Perfect for a mortgage helper! Located close to schools, parks, and other amenities. Great home in a great area! (id:6769)