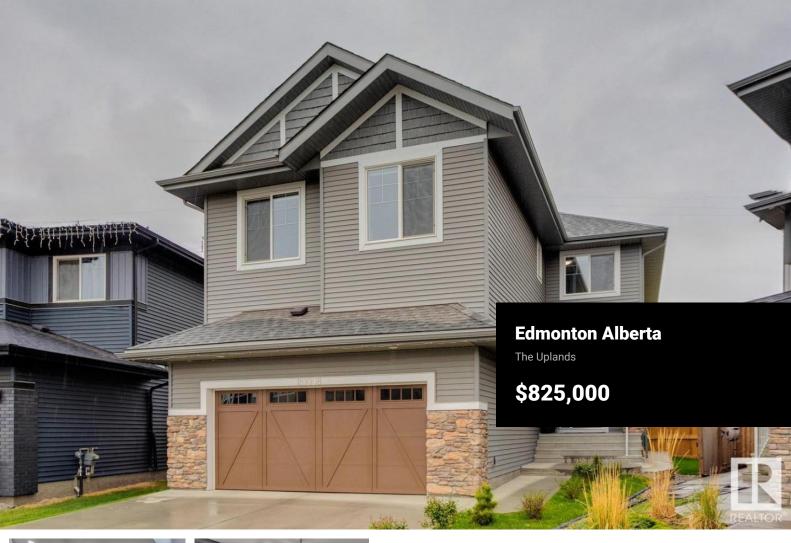

Welcome to the vibrant community of The Uplands! Better than new, this 2596 sqft 2-storey, w/1044 sqft LEGAL BASEMENT SUITE will surely impress!

Situated on a large 5800+ sqft, fully landscaped, pie shaped lot that backs onto a greenspace. The main floor offers an open and spacious floorplan. Lavish kitchen w/premium cabinetry, quartz counters, and s.s. appliances. Gorgeous living area w/soaring 18' ceilings and linear fireplace. Open dining area, main floor bedroom, and full bath. Upstairs you will find 4 total bedrooms, including the large primary suite w/spa like 5-pc ensuite and walk-in closet. The upper level also features a bonus/loft space, additional 4-pc bath, and laundry area. The fully finished legal suite on the lower level offers a separate entrance, two bedrooms, large living/dining area, great kitchen, and laundry. Perfect for a mortgage helper! Located close to schools, parks, and other amenities. Great home in a great area! (id:6769)