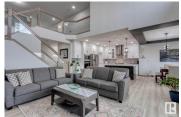

Welcome to the vibrant community of The Uplands! Better than new, this 2596 sqft 2-storey, w/1044 sqft LEGAL BASEMENT SUITE will surely impress!

Situated on a large 5800+ sqft, fully landscaped, pie shaped lot that backs onto a greenspace. The main floor offers an open and spacious floorplan. Lavish kitchen w/premium cabinetry, quartz counters, and s.s. appliances. Gorgeous living area w/soaring 18' ceilings and linear fireplace. Open dining area, main floor bedroom, and full bath. Upstairs you will find 4 total bedrooms, including the large primary suite w/spa like 5-pc ensuite and walk-in closet. The upper level also features a bonus/loft space, additional 4-pc bath, and laundry area. The fully finished legal suite on the lower level offers a separate entrance, two bedrooms, large living/dining area, great kitchen, and laundry. Perfect for a mortgage helper! Located close to schools, parks, and other amenities. Great home in a great area! (id:6769)