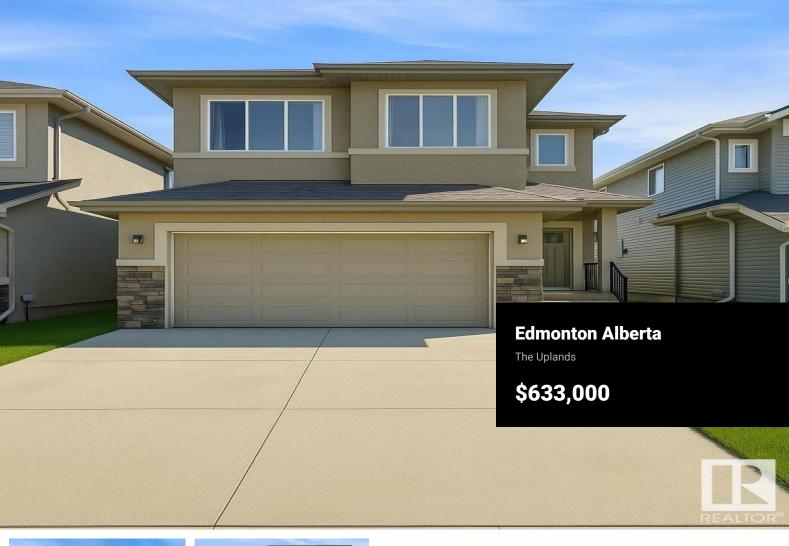

Welcome to the Uplands & this beautifully crafted 2,440 ft2 home with 3 BEDS /2.5 BATHS. This home is perfect for families seeking WOW factor & functionality. The OPEN-Concept main floor showcases a gourmet kitchen with stunning quartz countertops, large island & sleek stainless appliances, ideal for those who love to cook & entertain. A convenient WALK-Through pantry & spacious MUDROOM ensure ample storage/organization. The upstairs BONUS room is HUGE & adds a perfect place for the family to gather/relax. The luxurious 5-piece ensuite is a true retreat, offering separate his/her sinks, large walk-in shower, soaker tub, & his/her walk-in closets. An absolute MUST-SEE. In addition, this home is sure to keep your BILLS LOW now & in the future with 12.96 kw SOLAR System. The SOUTH facing deck, and yard is perfect for keeping the home BRIGHT & Cheery. Central A/C keeps you cool! The Uplands is conveniently positioned in the SW part of the city, close to the Henday & all Amenities. Some pics virtually staged. (id:6769)