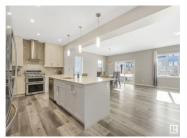

Welcome to the Uplands & this beautifully crafted 2,440 ft2 home with 3 BEDS /2.5 BATHS. This home is perfect for families seeking WOW factor & functionality. The OPEN-Concept main floor showcases a gourmet kitchen with stunning quartz countertops, large island & sleek stainless appliances, ideal for those who love to cook & entertain. A convenient WALK-Through pantry & spacious MUDROOM ensure ample storage/organization. The upstairs BONUS room is HUGE & adds a perfect place for the family to gather/relax. The luxurious 5-piece ensuite is a true retreat, offering separate his/her sinks, large walk-in shower, soaker tub, & his/her walk-in closets. An absolute MUST-SEE. In addition, this home is sure to keep your BILLS LOW now & in the future with 12.96 kw SOLAR System. The SOUTH facing deck, and yard is perfect for keeping the home BRIGHT & Cheery. Central A/C keeps you cool! The Uplands is conveniently positioned in the SW part of the city, close to the Henday & all Amenities. Some pics virtually staged. (id:6769)