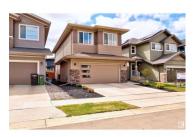

Welcome to The Uplands! This stunning 2,440 sq ft home boasts 3 BEDS & 2.5 BATHS, combining eye-catching design with functionality - perfect for families seeking both style & practicality. The OPEN-CONCEPT main floor features a gourmet kitchen with gleaming quartz countertops, spacious island & sleek stainless steel appliances - ideal for those who love to cook & entertain. A WALK-THROUGH pantry & expansive MUDROOM offer storage & organization. Upstairs, the HUGE BONUS ROOM provides the perfect space for family gatherings & relaxation. The luxurious 5-piece ensuite is a true retreat, complete with dual sinks, large walk-in shower, soaker tub, & separate his-and-her walk-in closets. Adding to its appeal, this home is equipped with a 12.96 kW SOLAR SYSTEM, ensuring reduced energy costs. The SOUTH-FACING deck & yard keep the interior BRIGHT and CHEERFUL, while CENTRAL A/C keeps you cool in summer. Nestled in the sought-after SW with easy access to the Henday & all amenities. Some images virtually staged. (id:6769)