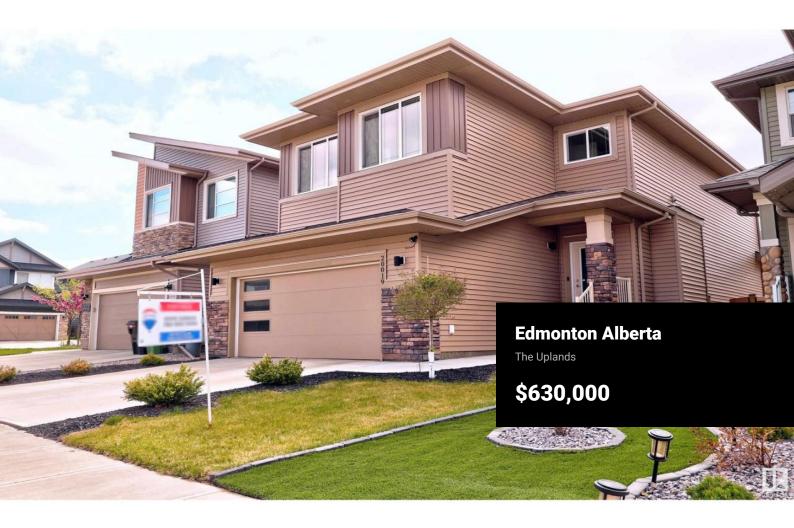

Welcome to The Uplands! This stunning 2,440 sq ft home boasts 3 BEDS & 2.5 BATHS, combining eye-catching design with functionality - perfect for families seeking both style & practicality. The OPEN-CONCEPT main floor features a gourmet kitchen with gleaming quartz countertops, spacious island & sleek stainless steel appliances - ideal for those who love to cook & entertain. A WALK-THROUGH pantry & expansive MUDROOM offer storage & organization. Upstairs, the HUGE BONUS ROOM provides the perfect space for family gatherings & relaxation. The luxurious 5-piece ensuite is a true retreat, complete with dual sinks, large walk-in shower, soaker tub, & separate his-and-her walk-in closets. Adding to its appeal, this home is equipped with a 12.96 kW SOLAR SYSTEM, ensuring reduced energy costs. The SOUTH-FACING deck & yard keep the interior BRIGHT and CHEERFUL, while CENTRAL A/C keeps you cool in summer. Nestled in the sought-after SW with easy access to the Henday & all amenities. Some images virtually staged. (id:6769)