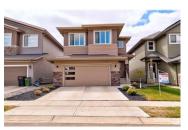

Welcome to The Uplands! This stunning 2,440 sq ft home boasts 3 BEDS & 2.5 BATHS, combining eye-catching design with functionality - perfect for families seeking both style & practicality. The OPEN-CONCEPT main floor features a gourmet kitchen with gleaming quartz countertops, spacious island & sleek stainless steel appliances - ideal for those who love to cook & entertain. A WALK-THROUGH pantry & expansive MUDROOM offer storage & organization. Upstairs, the HUGE BONUS ROOM provides the perfect space for family gatherings & relaxation. The luxurious 5-piece ensuite is a true retreat, complete with dual sinks, large walk-in shower, soaker tub, & separate his-and-her walk-in closets. Adding to its appeal, this home is equipped with a 12.96 kW SOLAR SYSTEM, ensuring reduced energy costs. The SOUTH-FACING deck & yard keep the interior BRIGHT and CHEERFUL, while CENTRAL A/C keeps you cool in summer. Nestled in the sought-after SW with easy access to the Henday & all amenities. Some images virtually staged. (id:6769)