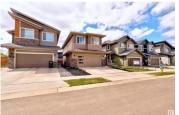

Welcome to The Uplands! This stunning 2,440 sq ft home boasts 3 BEDS & 2.5 BATHS, combining eye-catching design with functionality - perfect for families seeking both style & practicality. The OPEN-CONCEPT main floor features a gourmet kitchen with gleaming quartz countertops, spacious island & sleek stainless steel appliances - ideal for those who love to cook & entertain. A WALK-THROUGH pantry & expansive MUDROOM offer storage & organization. Upstairs, the HUGE BONUS ROOM provides the perfect space for family gatherings & relaxation. The luxurious 5-piece ensuite is a true retreat, complete with dual sinks, large walk-in shower, soaker tub, & separate his-and-her walk-in closets. Adding to its appeal, this home is equipped with a 12.96 kW SOLAR SYSTEM, ensuring reduced energy costs. The SOUTH-FACING deck & yard keep the interior BRIGHT and CHEERFUL, while CENTRAL A/C keeps you cool in summer. Nestled in the sought-after SW with easy access to the Henday & all amenities. Some images virtually staged. (id:6769)