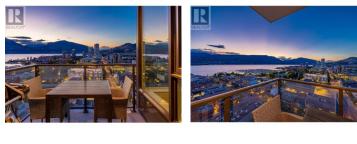

SUB-PENTHOUSE CORNER UNIT WITH 2 SECURE PARKING STALLS! This unit in ELLA blends modern design with sweeping lake views and the ultimate downtown lifestyle that's stylish, elevated, and perfectly located. This bright, corner-unit condo soars above the city, offering panoramic vistas of the lake, marina, and mountains that stretch out from nearly every window. Inside, clean lines, massive windows, and thoughtful upgrades elevate the space. The sleek kitchen features a gas range, wall oven, built-in wine fridge, waterfall countertops, and tons of storage--perfect for hosting or keeping things effortlessly organized. The open-concept layout flows into the living area, designated dining space, and out to a covered patio built for all-season enjoyment, complete with a gas BBQ hookup, ceiling-mounted heater, and jawdropping views. Wake up to the lake in the serene primary suite, complete with a walk-in closet outfitted with built-ins and a stylish ensuite featuring a dual vanity and bidet. Enjoy the added convenience of 2 parking spots \*rare\*, and a storage locker. Designed for urban living without compromise, ELLA offers thoughtful amenities like a pet wash, EV charging, and a bike wash/repair station--with no size or height restrictions on pets. Step outside and find yourself in the heart of it all: beaches, parks, hikes, cafes, restaurants, and shops are just steps away. Step ...