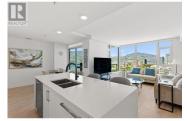

SUB-PENTHOUSE CORNER UNIT WITH 2 SECURE PARKING STALLS! This unit in ELLA blends modern design with sweeping lake views and the ultimate downtown lifestyle that's stylish, elevated, and perfectly located. This bright, corner-unit condo soars above the city, offering panoramic vistas of the lake, marina, and mountains that stretch out from nearly every window. Inside, clean lines, massive windows, and thoughtful upgrades elevate the space. The sleek kitchen features a gas range, wall oven, built-in wine fridge, waterfall countertops, and tons of storage--perfect for hosting or keeping things effortlessly organized. The open-concept layout flows into the living area, designated dining space, and out to a covered patio built for all-season enjoyment, complete with a gas BBQ hookup, ceiling-mounted heater, and jawdropping views. Wake up to the lake in the serene primary suite, complete with a walk-in closet outfitted with built-ins and a stylish ensuite featuring a dual vanity and bidet. Enjoy the added convenience of 2 parking spots \*rare\*, and a storage locker. Designed for urban living without compromise, ELLA offers thoughtful amenities like a pet wash, EV charging, and a bike wash/repair station--with no size or height restrictions on pets. Step outside and find yourself in the heart of it all: beaches, parks, hikes, cafes, restaurants, and shops are just steps away. Step ...