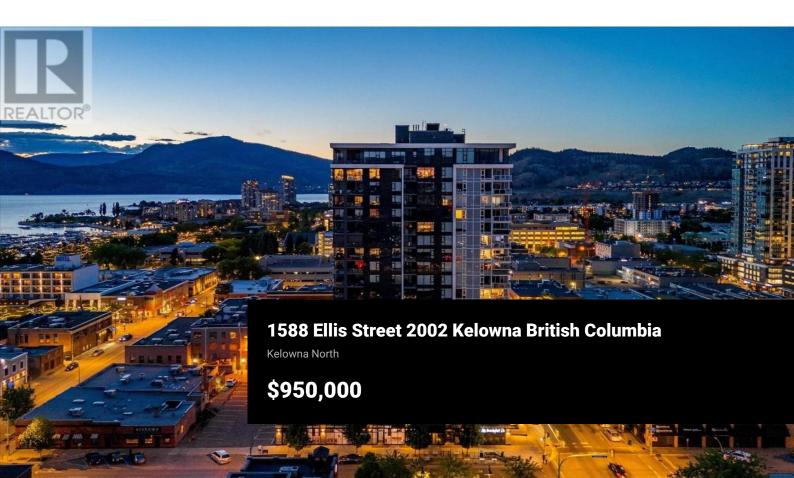

SUB-PENTHOUSE CORNER UNIT WITH 2 SECURE PARKING STALLS! This unit in ELLA blends modern design with sweeping lake views and the ultimate downtown lifestyle that's stylish, elevated, and perfectly located. This bright, corner-unit condo soars above the city, offering panoramic vistas of the lake, marina, and mountains that stretch out from nearly every window. Inside, clean lines, massive windows, and thoughtful upgrades elevate the space. The sleek kitchen features a gas range, wall oven, built-in wine fridge, waterfall countertops, and tons of storage--perfect for hosting or keeping things effortlessly organized. The open-concept layout flows into the living area, designated dining space, and out to a covered patio built for all-season enjoyment, complete with a gas BBQ hookup, ceiling-mounted heater, and jawdropping views. Wake up to the lake in the serene primary suite, complete with a walk-in closet outfitted with built-ins and a stylish ensuite featuring a dual vanity and bidet. Enjoy the added convenience of 2 parking spots \*rare\*, and a storage locker. Designed for urban living without compromise, ELLA offers thoughtful amenities like a pet wash, EV charging, and a bike wash/repair station--with no size or height restrictions on pets. Step outside and find yourself in the heart of it all: beaches, parks, hikes, cafes, restaurants, and shops are just steps away. Step ...