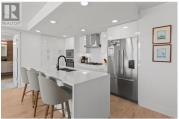

SUB-PENTHOUSE CORNER UNIT WITH 2 SECURE PARKING STALLS! This unit in ELLA blends modern design with sweeping lake views and the ultimate downtown lifestyle that's stylish, elevated, and perfectly located. This bright, corner-unit condo soars above the city, offering panoramic vistas of the lake, marina, and mountains that stretch out from nearly every window. Inside, clean lines, massive windows, and thoughtful upgrades elevate the space. The sleek kitchen features a gas range, wall oven, built-in wine fridge, waterfall countertops, and tons of storage--perfect for hosting or keeping things effortlessly organized. The open-concept layout flows into the living area, designated dining space, and out to a covered patio built for all-season enjoyment, complete with a gas BBQ hookup, ceiling-mounted heater, and jawdropping views. Wake up to the lake in the serene primary suite, complete with a walk-in closet outfitted with built-ins and a stylish ensuite featuring a dual vanity and bidet. Enjoy the added convenience of 2 parking spots \*rare\*, and a storage locker. Designed for urban living without compromise, ELLA offers thoughtful amenities like a pet wash, EV charging, and a bike wash/repair station--with no size or height restrictions on pets. Step outside and find yourself in the heart of it all: beaches, parks, hikes, cafes, restaurants, and shops are just steps away. Step ...