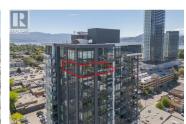

SUB-PENTHOUSE CORNER UNIT WITH 2 SECURE PARKING STALLS! This unit in ELLA blends modern design with sweeping lake views and the ultimate downtown lifestyle that's stylish, elevated, and perfectly located. This bright, corner-unit condo soars above the city, offering panoramic vistas of the lake, marina, and mountains that stretch out from nearly every window. Inside, clean lines, massive windows, and thoughtful upgrades elevate the space. The sleek kitchen features a gas range, wall oven, built-in wine fridge, waterfall countertops, and tons of storage--perfect for hosting or keeping things effortlessly organized. The open-concept layout flows into the living area, designated dining space, and out to a covered patio built for all-season enjoyment, complete with a gas BBQ hookup, ceiling-mounted heater, and jawdropping views. Wake up to the lake in the serene primary suite, complete with a walk-in closet outfitted with built-ins and a stylish ensuite featuring a dual vanity and bidet. Enjoy the added convenience of 2 parking spots \*rare\*, and a storage locker. Designed for urban living without compromise, ELLA offers thoughtful amenities like a pet wash, EV charging, and a bike wash/repair station--with no size or height restrictions on pets. Step outside and find yourself in the heart of it all: beaches, parks, hikes, cafes, restaurants, and shops are just steps away. Step ...