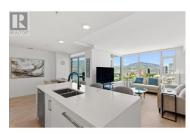

SUB-PENTHOUSE CORNER UNIT WITH 2 SECURE PARKING STALLS! This unit in ELLA blends modern design with sweeping lake views and the ultimate downtown lifestyle that's stylish, elevated, and perfectly located. This bright, corner-unit condo soars above the city, offering panoramic vistas of the lake, marina, and mountains that stretch out from nearly every window. Inside, clean lines, massive windows, and thoughtful upgrades elevate the space. The sleek kitchen features a gas range, wall oven, built-in wine fridge, waterfall countertops, and tons of storage-- perfect for hosting or keeping things effortlessly organized. The open-concept layout flows into the living area, designated dining space, and out to a covered patio built for all-season enjoyment, complete with a gas BBQ hookup, ceiling-mounted heater, and jawdropping views. Wake up to the lake in the serene primary suite, complete with a walk-in closet outfitted with built-ins and a stylish ensuite featuring a dual vanity and bidet. Enjoy the added convenience of 2 parking spots \*rare\*, and a storage locker. Designed for urban living without compromise, ELLA offers thoughtful amenities like a pet wash, EV charging, and a bike wash/repair station--with no size or height restrictions on pets. Step outside and find yourself in the heart of it all: beaches, parks, hikes, cafes, restaurants, and shops are just steps away. Step...