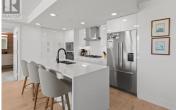

SUB-PENTHOUSE CORNER UNIT WITH 2 SECURE PARKING STALLS! This unit in ELLA blends modern design with sweeping lake views and the ultimate downtown lifestyle that's stylish, elevated, and perfectly located. This bright, corner-unit condo soars above the city, offering panoramic vistas of the lake, marina, and mountains that stretch out from nearly every window. Inside, clean lines, massive windows, and thoughtful upgrades elevate the space. The sleek kitchen features a gas range, wall oven, built-in wine fridge, waterfall countertops, and tons of storage-- perfect for hosting or keeping things effortlessly organized. The open-concept layout flows into the living area, designated dining space, and out to a covered patio built for all-season enjoyment, complete with a gas BBQ hookup, ceiling-mounted heater, and jawdropping views. Wake up to the lake in the serene primary suite, complete with a walk-in closet outfitted with built-ins and a stylish ensuite featuring a dual vanity and bidet. Enjoy the added convenience of 2 parking spots \*rare\*, and a storage locker. Designed for urban living without compromise, ELLA offers thoughtful amenities like a pet wash, EV charging, and a bike wash/repair station--with no size or height restrictions on pets. Step outside and find yourself in the heart of it all: beaches, parks, hikes, cafes, restaurants, and shops are just steps away. Step...