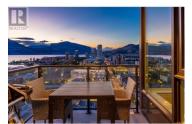

SUB-PENTHOUSE CORNER UNIT WITH 2 SECURE PARKING STALLS! This unit in ELLA blends modern design with sweeping lake views and the ultimate downtown lifestyle that's stylish, elevated, and perfectly located. This bright, corner-unit condo soars above the city, offering panoramic vistas of the lake, marina, and mountains that stretch out from nearly every window. Inside, clean lines, massive windows, and thoughtful upgrades elevate the space. The sleek kitchen features a gas range, wall oven, built-in wine fridge, waterfall countertops, and tons of storage-- perfect for hosting or keeping things effortlessly organized. The open-concept layout flows into the living area, designated dining space, and out to a covered patio built for all-season enjoyment, complete with a gas BBQ hookup, ceiling-mounted heater, and jawdropping views. Wake up to the lake in the serene primary suite, complete with a walk-in closet outfitted with built-ins and a stylish ensuite featuring a dual vanity and bidet. Enjoy the added convenience of 2 parking spots \*rare\*, and a storage locker. Designed for urban living without compromise, ELLA offers thoughtful amenities like a pet wash, EV charging, and a bike wash/repair station--with no size or height restrictions on pets. Step outside and find yourself in the heart of it all: beaches, parks, hikes, cafes, restaurants, and shops are just steps away. Step...