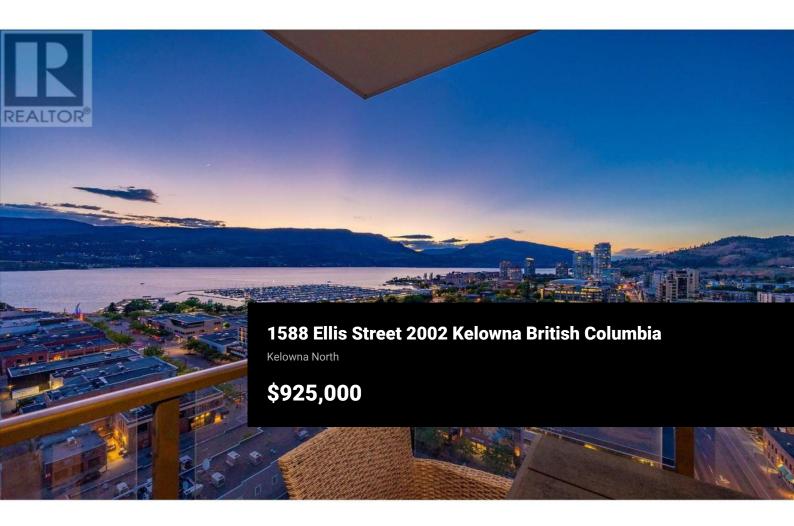

SUB-PENTHOUSE CORNER UNIT WITH 2 SECURE PARKING STALLS! This unit in ELLA blends modern design with sweeping lake views and the ultimate downtown lifestyle that's stylish, elevated, and perfectly located. This bright, corner-unit condo soars above the city, offering panoramic vistas of the lake, marina, and mountains that stretch out from nearly every window. Inside, clean lines, massive windows, and thoughtful upgrades elevate the space. The sleek kitchen features a gas range, wall oven, built-in wine fridge, waterfall countertops, and tons of storage-- perfect for hosting or keeping things effortlessly organized. The open-concept layout flows into the living area, designated dining space, and out to a covered patio built for all-season enjoyment, complete with a gas BBQ hookup, ceiling-mounted heater, and jawdropping views. Wake up to the lake in the serene primary suite, complete with a walk-in closet outfitted with built-ins and a stylish ensuite featuring a dual vanity and bidet. Enjoy the added convenience of 2 parking spots \*rare\*, and a storage locker. Designed for urban living without compromise, ELLA offers thoughtful amenities like a pet wash, EV charging, and a bike wash/repair station--with no size or height restrictions on pets. Step outside and find yourself in the heart of it all: beaches, parks, hikes, cafes, restaurants, and shops are just steps away. Step...