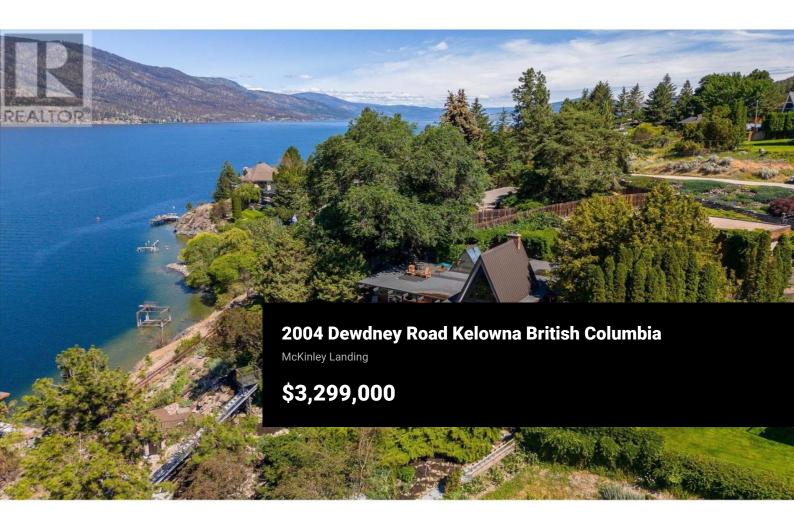

Nestled above the shores of Okanagan Lake, this timeless 4-bedroom A-frame retreat exudes vintage charm and offers one of the best vantage points on Okanagan Lake. With southern exposure, the iconic A-frame architecture features expansive windows that flood the home with unbelievable lake & mountain views. This 2-level abode provides easy main-floor living, featuring a lake-view primary bedroom, ample space in the kitchen/dining area for entertaining, a lake-view patio, & a cozy living room with a charming stone fireplace, allowing you to relax below the soaring ceilings & bask in the endless vistas. The walkout lower level houses 2 guest bedrooms, a family room, & a sunroom, all opening to the beautiful outdoor living spaces. Outside, discover manicured gardens, water feature, a hot tub, & multiple deck platforms. For effortless trips to the water, a tram takes you down to the beach to the private dock with dual lifts. Enjoy a convenient lakeside storage outbuilding & a BBQ/lounge area. Sprinkled around the property are adorable outbuildings, each with its own unique character: a craft cabana, a nostalgic treehouse, & a hillside den carved into the landscape...it truly feels like a fairytale! The property also offers lots of parking & a massive 23' x 40'9 ft detached garage with over height 12 ft doors - park your RV or boat inside for the off-season! Whether you are seekin...