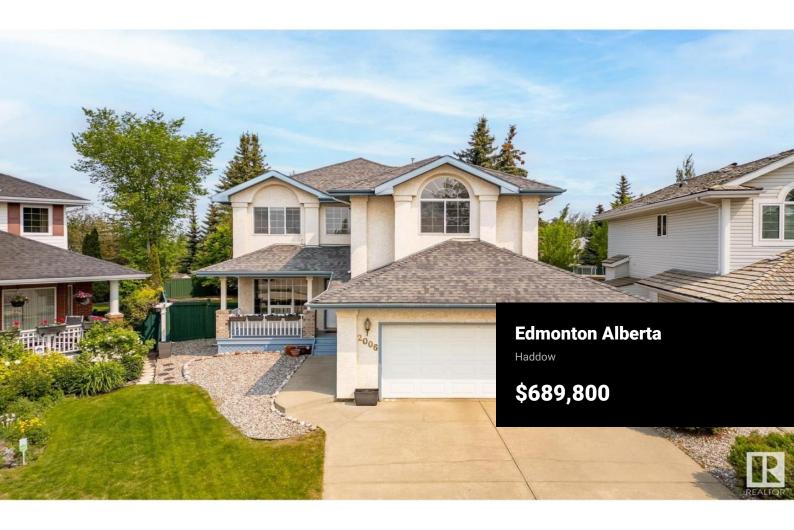

RE/MAX Kelowna 100-1553 Harvey Avenue Kelowna, BC, Canada Meticulously maintained former Birkholz Showhome in Riverside w/ plenty of modern updates on a nearly 11,000sf LOT! Nestled in a KEYHOLE enjoy mornings on the front porch, rear SUNROOM/engineered deck or beautiful summer days in the massive yard surrounded by mature trees for complete privacy. Inside find a spacious living rm w/ 2-sided gas fireplace. FULLY UPDATED KITCHEN w/ marble quartz counters, stainless steel appliances (GAS stove), modern cabinets/backsplash & corner pantry w/ plenty of storage. MAIN FLOOR BEDROOM & FULL BTHRM (renovated). Upstairs find 3 generously sized bdrms plus a large bonus room w/ gas fireplace (could be 4th bdrm or office!). Primary retreat w/ vaulted ceiling & huge 4pc bthrm (incl jacuzzi). Main & 2nd flr BTHRMS RENOVATED w/ new counters, cabinetry, flooring, toilets & shower doors. Finished basement w/ 5th bdrm, bthrm & rec area. Plus updated flooring on main & 2nd level. 2021 updates incl u/g sprinkler, hot water tank, furnace, humidifier, central vac, garage door. A 10! (id:6769)