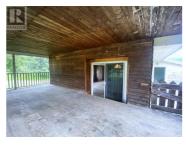

This little 12.41 acre Farm on 2 titles and 100% in the ALR, is brimming with potential! It has been farmed in the past & is located between two working farms in the fertile East-West facing Notch Hill Valley. However, it has been tenanted for many years & both buildings & property have not been maintained to the standards the owner would have liked to see. Now it needs someone with vision to restore it to its ""former glory"". There are 2 wells & 2 ponds on the larger 7.76 acre piece of property which is also home to the residence & outbuildings & has road access. The second 4.65 acre parcel has Broderick Creek running through it & backs onto the main CPKC railway line with no road access. The home on Parcel 1 is a manufactured home on a skim-coated crawl space. It has additions providing a carport, a raised deck, a front entrance, & a back mud-room. The entire structure is sided with wood. Electrical was updated, new panel installed, & Silver Label issued in October 2024. Outbuildings include a Pumphouse (with 30 amp subpanel to run pressure tank & pump for the well that serves the house), several chicken coops, an original log shed, & a large shed with concrete ""root cellar"" beneath it. This shed has an electrical panel which is currently not hooked up. There is some fencing in various states of repair. Neighbours state that in the past, the property has been home to bo ...