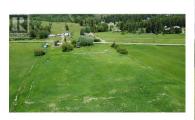

This little 12.41 acre Farm on 2 titles and 100% in the ALR, is brimming with potential! It has been farmed in the past & is located between two working farms in the fertile East-West facing Notch Hill Valley. However, it has been tenanted for many years & both buildings & property have not been maintained to the standards the owner would have liked to see. Now it needs someone with vision to restore it to its ""former glory"". There are 2 wells & 2 ponds on the larger 7.76 acre piece of property which is also home to the residence & outbuildings & has road access. The second 4.65 acre parcel has Broderick Creek running through it & backs onto the main CPKC railway line with no road access. The home on Parcel 1 is a manufactured home on a skim-coated crawl space. It has additions providing a carport, a raised deck, a front entrance, & a back mud-room. The entire structure is sided with wood. Electrical was updated, new panel installed, & Silver Label issued in October 2024. Outbuildings include a Pumphouse (with 30 amp subpanel to run pressure tank & pump for the well that serves the house), several chicken coops, an original log shed, & a large shed with concrete ""root cellar"" beneath it. This shed has an electrical panel which is currently not hooked up. There is some fencing in various states of repair. Neighbours state that in the past, the property has been home to bo ...