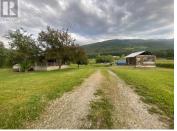

This little 12.41 acre Farm on 2 titles and 100% in the ALR, is brimming with potential! It has been farmed in the past & is located between two working farms in the fertile East-West facing Notch Hill Valley. However, it has been tenanted for many years & both buildings & property have not been maintained to the standards the owner would have liked to see. Now it needs someone with vision to restore it to its ""former glory"". There are 2 wells & 2 ponds on the larger 7.76 acre piece of property which is also home to the residence & outbuildings & has road access. The second 4.65 acre parcel has Broderick Creek running through it & backs onto the main CPKC railway line with no road access. The home on Parcel 1 is a manufactured home on a skim-coated crawl space. It has additions providing a carport, a raised deck, a front entrance, & a back mud-room. The entire structure is sided with wood. Electrical was updated, new panel installed, & Silver Label issued in October 2024. Outbuildings include a Pumphouse (with 30 amp subpanel to run pressure tank & pump for the well that serves the house), several chicken coops, an original log shed, & a large shed with concrete ""root cellar"" beneath it. This shed has an electrical panel which is currently not hooked up. There is some fencing in various states of repair. Neighbours state that in the past, the property has been home to bo ...