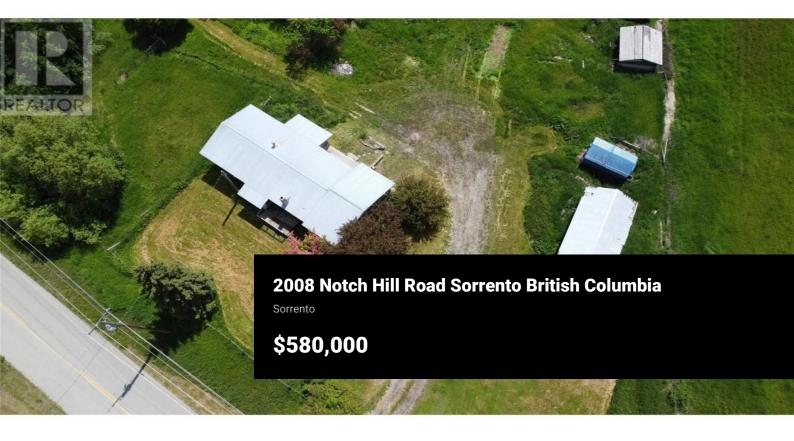

This little 12.41 acre Farm on 2 titles and 100% in the ALR, is brimming with potential! It has been farmed in the past & is located between two working farms in the fertile East-West facing Notch Hill Valley. However, it has been tenanted for many years & both buildings & property have not been maintained to the standards the owner would have liked to see. Now it needs someone with vision to restore it to its ""former glory"". There are 2 wells & 2 ponds on the larger 7.76 acre piece of property which is also home to the residence & outbuildings & has road access. The second 4.65 acre parcel has Broderick Creek running through it & backs onto the main CPKC railway line with no road access. The home on Parcel 1 is a manufactured home on a skim-coated crawl space. It has additions providing a carport, a raised deck, a front entrance, & a back mud-room. The entire structure is sided with wood. Electrical was updated, new panel installed, & Silver Label issued in October 2024. Outbuildings include a Pumphouse (with 30 amp subpanel to run pressure tank & pump for the well that serves the house), several chicken coops, an original log shed, & a large shed with concrete ""root cellar"" beneath it. This shed has an electrical panel which is currently not hooked up. There is some fencing in various states of repair. Neighbours state that in the past, the property has been home to bo ...