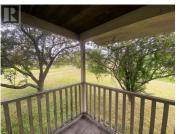

This little 12.41 acre Farm on 2 titles and 100% in the ALR, is brimming with potential! It has been farmed in the past & is located between two working farms in the fertile East-West facing Notch Hill Valley. However, it has been tenanted for many years & both buildings & property have not been maintained to the standards the owner would have liked to see. Now it needs someone with vision to restore it to its ""former glory"". There are 2 wells & 2 ponds on the larger 7.76 acre piece of property which is also home to the residence & outbuildings & has road access. The second 4.65 acre parcel has Broderick Creek running through it & backs onto the main CPKC railway line with no road access. The home on Parcel 1 is a manufactured home on a skim-coated crawl space. It has additions providing a carport, a raised deck, a front entrance, & a back mud-room. The entire structure is sided with wood. Electrical was updated, new panel installed, & Silver Label issued in October 2024. Outbuildings include a Pumphouse (with 30 amp subpanel to run pressure tank & pump for the well that serves the house), several chicken coops, an original log shed, & a large shed with concrete ""root cellar"" beneath it. This shed has an electrical panel which is currently not hooked up. There is some fencing in various states of repair. Neighbours state that in the past, the property has been home to bo ...