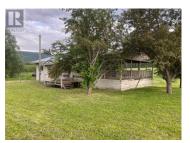

This little 12.41 acre Farm on 2 titles and 100% in the ALR, is brimming with potential! It has been farmed in the past & is located between two working farms in the fertile East-West facing Notch Hill Valley. However, it has been tenanted for many years & both buildings & property have not been maintained to the standards the owner would have liked to see. Now it needs someone with vision to restore it to its ""former glory"". There are 2 wells & 2 ponds on the larger 7.76 acre piece of property which is also home to the residence & outbuildings & has road access. The second 4.65 acre parcel has Broderick Creek running through it & backs onto the main CPKC railway line with no road access. The home on Parcel 1 is a manufactured home on a skim-coated crawl space. It has additions providing a carport, a raised deck, a front entrance, & a back mud-room. The entire structure is sided with wood. Electrical was updated, new panel installed, & Silver Label issued in October 2024. Outbuildings include a Pumphouse (with 30 amp subpanel to run pressure tank & pump for the well that serves the house), several chicken coops, an original log shed, & a large shed with concrete ""root cellar"" beneath it. This shed has an electrical panel which is currently not hooked up. There is some fencing in various states of repair. Neighbours state that in the past, the property has been home to bo ...