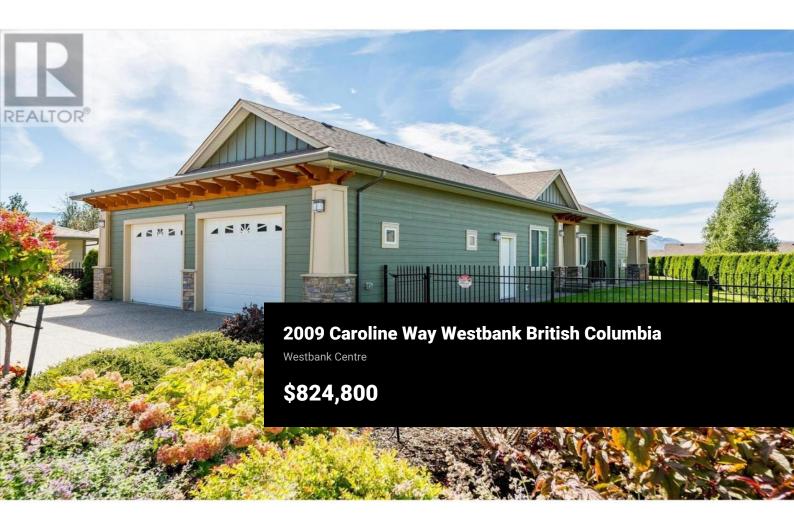

One of a Kind Custom Sage Creek home with private direct entry driveway. One of the largest lots perched at the top of the community with Lake, Mountain and Valley views. Take in the four seasons in the privately fenced landscaped yard and enjoy extensive covered patio area with auto roller privacy screens to adapt to any weather. The oversized double garage was designed for the shop enthusiast complete with 220 V power. A well designed floor plan with high ceilings and an open great room finished off with a gas fireplace and access to the outdoor living space. 3 Generously sized bedrooms are down the expansive hallway and foyer. The ""Primary" Bedroom has a walk-in closet and lavish 4 piece ensuite. A kitchen perfect for the ""gourmet-chef" with 2 wall ovens and gas range, and quartz peninsula counter top. Extras include the Built in vacuum, security system, central air and under ground sprinklers. (id:6769)