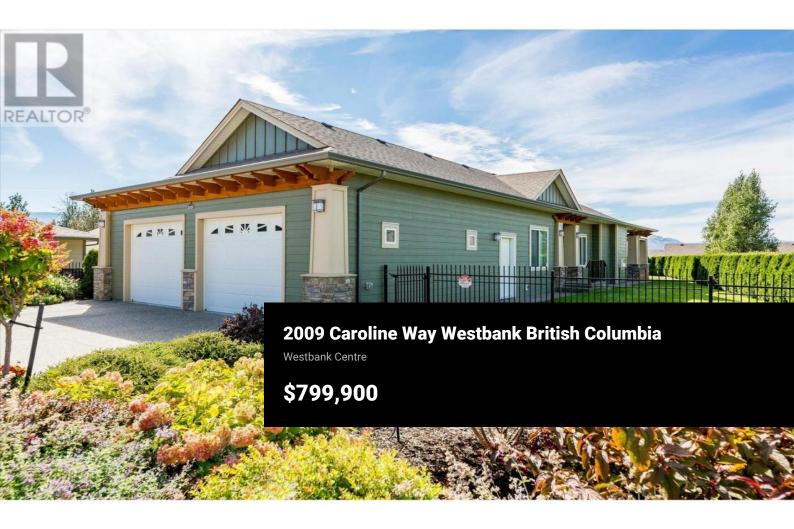

One of a Kind Custom Sage Creek home with private direct entry driveway. One of the largest lots perched at the top of the community with Lake, Mountain and Valley views. Take in the four seasons in the privately fenced landscaped yard and enjoy extensive covered patio area with auto roller privacy screens to adapt to any weather. The oversized double garage was designed for the shop enthusiast complete with 220 V power. A well designed floor plan with high ceilings and an open great room finished off with a gas fireplace and access to the outdoor living space. 3 Generously sized bedrooms are down the expansive hallway and foyer. The ""Primary"" Bedroom has a walk-in closet and lavish 4 piece ensuite. A kitchen perfect for the ""gourmet-chef"" with 2 wall ovens and gas range, and quartz peninsula counter top. Extras include the Built in vacuum, security system, central air and under ground sprinklers. (id:6769)