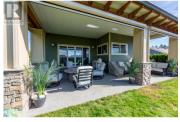

One of a Kind Custom Sage Creek home with private direct entry driveway. One of the largest lots perched at the top of the community with Lake, Mountain and Valley views. Take in the four seasons in the privately fenced landscaped yard and enjoy extensive covered patio area with auto roller privacy screens to adapt to any weather. The oversized double garage was designed for the shop enthusiast complete with 220 V power. A well designed floor plan with high ceilings and an open great room finished off with a gas fireplace and access to the outdoor living space. 3 Generously sized bedrooms are down the expansive hallway and foyer. The ""Primary"" Bedroom has a walk-in closet and lavish 4 piece ensuite. A kitchen perfect for the ""gourmet-chef"" with 2 wall ovens and gas range, and quartz peninsula counter top. Extras include the Built in vacuum, security system, central air and under ground sprinklers. (id:6769)