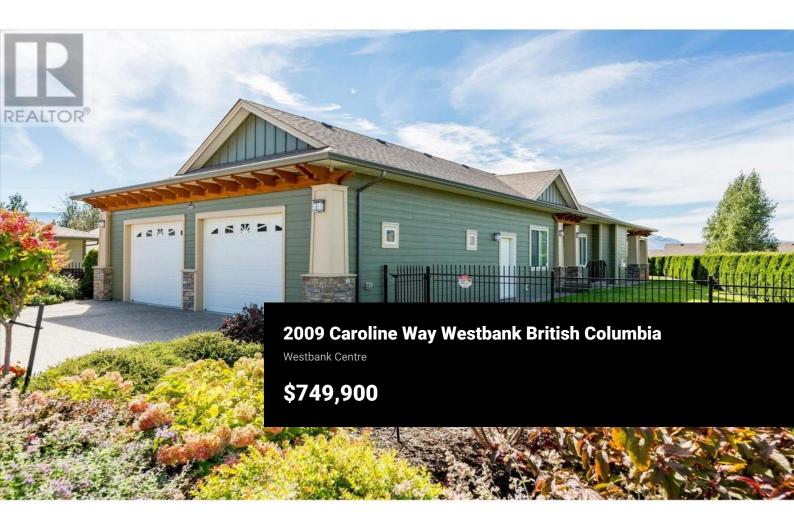

Public Remarks One of a Kind Custom Sage Creek home with private direct entry driveway. One of the largest lots perched at the top of the community with Lake, Mountain and Valley views. Take in the four seasons in the privately fenced landscaped yard and enjoy extensive covered patio area with auto roller privacy screens to adapt to any weather. The oversized double garage was designed for the shop enthusiast complete with 220 V power. A well designed floor plan with high ceilings and an open great room finished off with a gas fireplace and access to the outdoor living space. 3 Generously sized bedrooms are down the expansive hallway and foyer. The ""Primary"" Bedroom has a walk-in closet and lavish 4 piece ensuite. A kitchen perfect for the ""gourmetchef"" with 2 wall ovens and gas range, and quartz peninsula counter top. Extras include the Built in vacuum, security system, central air and under ground sprinklers. (id:6769)