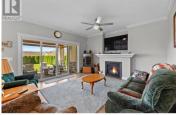

Public Remarks One of a Kind Custom Sage Creek home with private direct entry driveway. One of the largest lots perched at the top of the community with Lake, Mountain and Valley views. Take in the four seasons in the privately fenced landscaped yard and enjoy extensive covered patio area with auto roller privacy screens to adapt to any weather. The oversized double garage was designed for the shop enthusiast complete with 220 V power. A well designed floor plan with high ceilings and an open great room finished off with a gas fireplace and access to the outdoor living space. 3 Generously sized bedrooms are down the expansive hallway and foyer. The ""Primary"" Bedroom has a walk-in closet and lavish 4 piece ensuite. A kitchen perfect for the ""gourmetchef"" with 2 wall ovens and gas range, and quartz peninsula counter top. Extras include the Built in vacuum, security system, central air and under ground sprinklers. (id:6769)