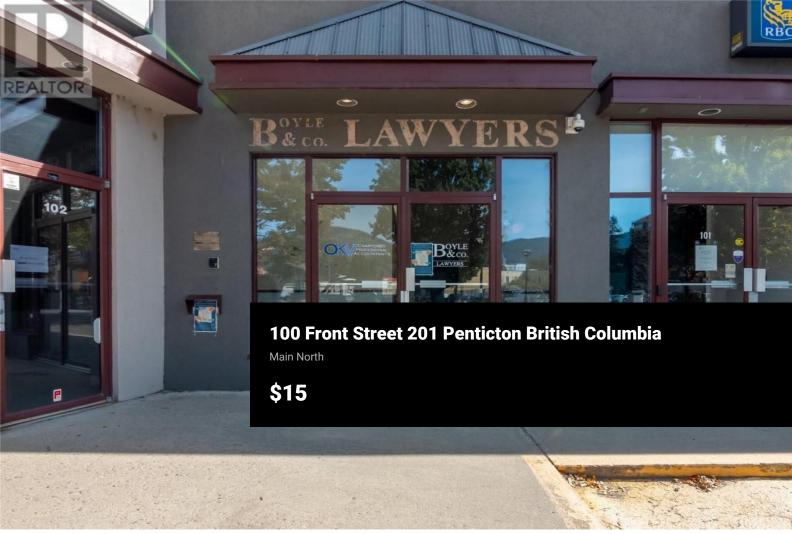

Situated in one of the best locations in Penticton on colourful Front Street, just blocks to the beach and in the heart of downtown and city events — this is a prime spot. Built in 1994, sitting on 0.505 acres of land, the property is Zoned C5 allowing for a variety of usages including office, day care, health care, financial services, commercial school and so much more. Currently the space has high-end lease hold improvements for offices and was previously a law firm in 8,137sqft. The offices are large with lots of natural light and several decks. The building is serviced by an elevator. This unit takes up the entire second floor with a great front entry way and exclusive use of the elevator. Plenty of on-site parking available. Call today for a private viewing. (id:6769)