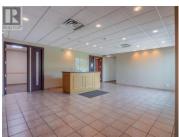

Situated in one of the best locations in Penticton on colourful Front Street, just blocks to the beach and in the heart of downtown and city events — this is a prime spot. Built in 1994, sitting on 0.505 acres of land, the property is Zoned C5 allowing for a variety of usages including office, day care, health care, financial services, commercial school and so much more. Currently the space has high-end lease hold improvements for offices and was previously a law firm in 8,137sqft. The offices are large with lots of natural light and several decks. The building is serviced by an elevator. This unit takes up the entire second floor with a great front entry way and exclusive use of the elevator. Plenty of on-site parking available. Call today for a private viewing. (id:6769)