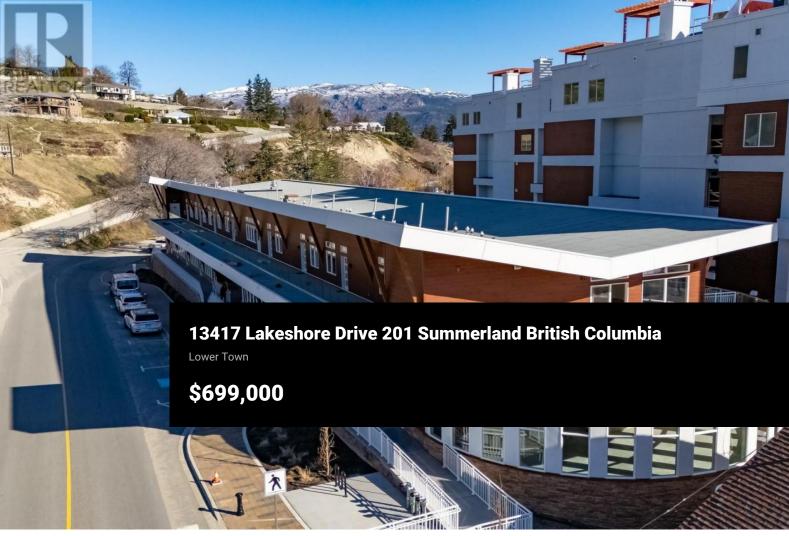

Indulge in exclusive waterfront living at Pier 14 in picturesque Lower Summerland! This stunning brand-new condo offers luxury, featuring two generously sized bedrooms, two bathrooms, and open kitchen/dining /living areas absolutely perfect for entertaining. Floor-to-ceiling windows bring in warm natural light throughout the day. Patio doors leading to two different decks with the larger deck being an enormous 782 square feet with beautiful lake views. This premier location puts you moments from pristine beaches, the prestigious yacht club, the racquet club, idyllic walking trails, and the world-famous Shaughnessy's Cove restaurant, while all shopping conveniences remain just a quick drive away. This rare opportunity won't last, contact the Listing Representative today to secure your piece of paradise! (id:6769)