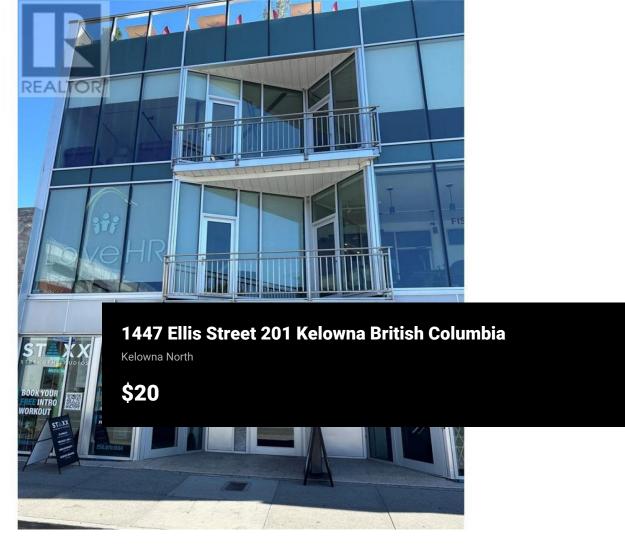

RE/MAX Kelowna 100-1553 Harvey Avenue Kelowna, BC, Canada Modern Office Space for Lease in the Heart of the Cultural District - Discover an exceptional opportunity to elevate your business in this prime 1162 sq ft office space located in the vibrant Cultural District. A welcoming reception area sets the tone for your business. This unit is located on the second floor facing Ellis St with a small balcony and elevator access. Enjoy a bright workspace with stunning mountain views to inspire creativity. Just steps away from an array of amenities, including restaurants, shopping, beaches and public transit, this location is perfect for fostering collaboration and creativity. This is an ideal space for startups, creative agencies, or established businesses looking to thrive in a dynamic environment. Office comes complete with 7 offices, boardroom, kitchenette, desks, tables and chairs creating an inspiring work environment. Don't miss your chance to make this vibrant office your new home. (id:6769)