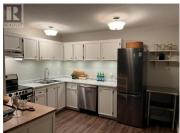

150 Skaha Place - recently updated 1 bedroom, 1 bath east facing condo on the 2nd floor with mountain views. Updates include - kitchen counters, lighting, vinyl plank flooring, heated ceramic tile bathroom floor, bathroom vanity and shelves, doors (including barn door for storage), baseboard heaters, painted walls and ceilings. In 2023 energy efficient patio door and window was installed. Perfect starter or retirement condo. Common laundry, elevator, new carpets in common areas. Close to Skaha Beach and transit. Now vacant and quick possession possible. (id:6769)