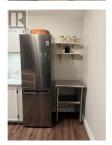

150 Skaha Place - recently updated 1 bedroom, 1 bath east facing condo on the 2nd floor with mountain views. Updates include - kitchen counters, lighting, vinyl plank flooring, heated ceramic tile bathroom floor, bathroom vanity and shelves, doors (including barn door for storage), baseboard heaters, painted walls and ceilings. In 2023 energy efficient patio door and window was installed. Perfect starter or retirement condo. Common laundry, elevator, new carpets in common areas. Close to Skaha Beach and transit. Now vacant and quick possession possible. (id:6769)