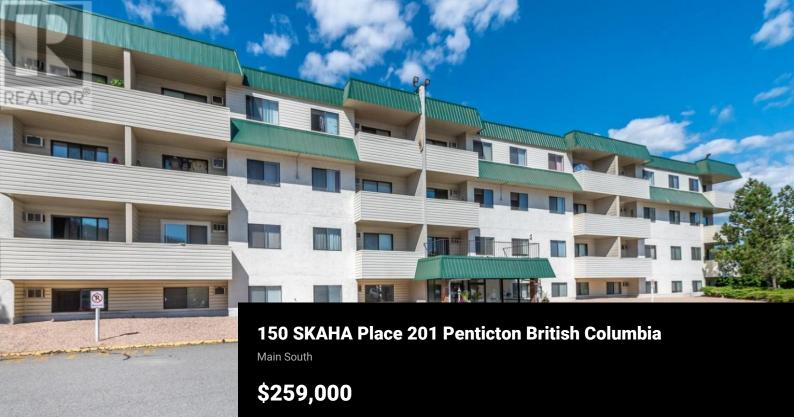

150 Skaha Place - recently updated 1 bedroom, 1 bath east facing condo on the 2nd floor with mountain views. Updates include - kitchen counters, lighting, vinyl plank flooring, heated ceramic tile bathroom floor, bathroom vanity and shelves, doors (including barn door for storage), baseboard heaters, painted walls and ceilings. In 2023 energy efficient patio door and window was installed. Perfect starter or retirement condo. Common laundry, elevator, new carpets in common areas. Close to Skaha Beach and transit. Now vacant and quick possession possible. (id:6769)