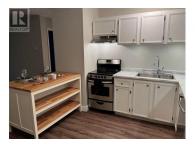

150 Skaha Place - recently updated 1 bedroom, 1 bath east facing condo on the 2nd floor with mountain views. Updates include - kitchen counters, lighting, vinyl plank flooring, heated ceramic tile bathroom floor, bathroom vanity and shelves, doors (including barn door for storage), baseboard heaters, painted walls and ceilings. In 2023 energy efficient patio door and window was installed. Perfect starter or retirement condo. Common laundry, elevator, new carpets in common areas. Close to Skaha Beach and transit. Now vacant and quick possession possible. (id:6769)