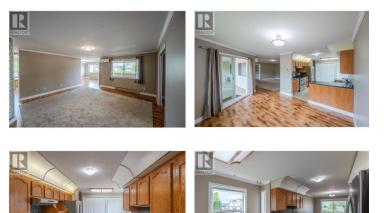

Welcome to this beautifully designed 55+ one-level townhome offering comfort, functionality, and stunning mountain views. This top-floor unit features two spacious bedrooms and two bathrooms, including a primary suite with a private 3-piece ensuite. The bright, open-concept living and dining area flows seamlessly onto a covered deck--perfect for relaxing or entertaining. A cozy den off the living room and an office space off the foyer provide flexible living options. The kitchen includes in-suite laundry for added convenience, and a detached garage offering ample storage plus an additional outdoor parking space. With a smart layout and plenty of natural light, this home combines ease of living with style and space. Rentals and cats allowed, but no dogs contact the listing agent to view! (id:6769)