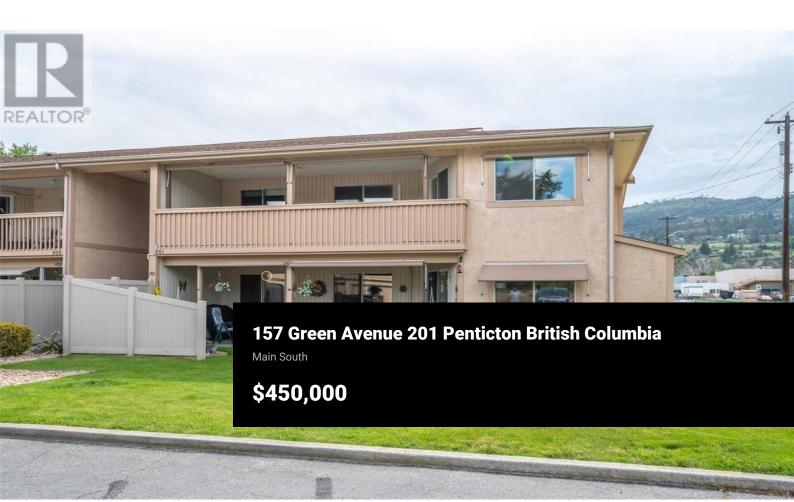

Welcome to this beautifully designed 55+ one-level townhome offering comfort, functionality, and stunning mountain views. This top-floor unit features two spacious bedrooms and two bathrooms, including a primary suite with a private 3-piece ensuite. The bright, open-concept living and dining area flows seamlessly onto a covered deck--perfect for relaxing or entertaining. A cozy den off the living room and an office space off the foyer provide flexible living options. The kitchen includes in-suite laundry for added convenience, and a detached garage offering ample storage plus an additional outdoor parking space. With a smart layout and plenty of natural light, this home combines ease of living with style and space. Rentals and cats allowed, but no dogs contact the listing agent to view! (id:6769)