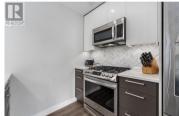

Sought-After Floor Plan, Desirable Corner Unit at Magala Place in Central Pandosy - 2 bed, 2 bath with parking and storage! This 926 sq ft open-concept condo features a unique layout with well-separated bedrooms, two full baths, and an impressive 251 sq ft double-sized deck. The expansive outdoor area is perfect for both dining and lounging, with a gas BBQ hookup and beautiful mountain views. Enjoy modern living with upscale finishes: quartz countertops, marble backsplashes, stainless steel appliances with gas stove, under-mount sinks, in-floor heating in the ensuite, and a bidet. Upgrades include Hunter Douglas electric blinds, custom closet systems, pre-wired 5.1 sound, motionsensor lighting, and Nest thermostat. Efficient design with on-demand hot water and Magic-Pak HVAC. Unbeatable location--just one block from Abbott Heritage District, offering quick access to beaches, walking paths, recreation, and vibrant downtown life. Building amenities include bike storage, guest suite, gym, shared patio, pet-friendly (2 pets under 14"), and rental-friendly with low strata fees. Includes secure underground parking (#23) and storage locker (#19). Meticulously upgraded and move-in ready. Easy to show--quick possession available. (id:6769)