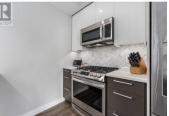

Sought-After Floor Plan, Desirable Corner Unit at Magala Place in Central Pandosy - 2 bed, 2 bath with parking and storage! This 926 sq ft open-concept condo features a unique layout with well-separated bedrooms, two full baths, and an impressive 251 sq ft double-sized deck. The expansive outdoor area is perfect for both dining and lounging, with a gas BBQ hookup and beautiful mountain views. Enjoy modern living with upscale finishes: quartz countertops, marble backsplashes, stainless steel appliances with gas stove, under-mount sinks, in-floor heating in the ensuite, and a bidet. Upgrades include Hunter Douglas electric blinds, custom closet systems, pre-wired 5.1 sound, motionsensor lighting, and Nest thermostat. Efficient design with on-demand hot water and Magic-Pak HVAC. Unbeatable location--just one block from Abbott Heritage District, offering quick access to beaches, walking paths, recreation, and vibrant downtown life. Building amenities include bike storage, guest suite, gym, shared patio, pet-friendly (2 pets under 14"), and rental-friendly with low strata fees. Includes secure underground parking (#23) and storage locker (#19). Meticulously upgraded and move-in ready. Easy to show--quick possession available. (id:6769)