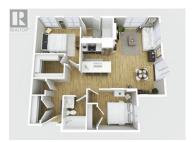

Sought-After Floor Plan, Desirable Corner Unit at Magala Place in Central Pandosy - 2 bed, 2 bath with parking and storage! This 926 sq ft open-concept condo features a unique layout with well-separated bedrooms, two full baths, and an impressive 251 sq ft double-sized deck. The expansive outdoor area is perfect for both dining and lounging, with a gas BBQ hookup and beautiful mountain views. Enjoy modern living with upscale finishes: quartz countertops, marble backsplashes, stainless steel appliances with gas stove, under-mount sinks, in-floor heating in the ensuite, and a bidet. Upgrades include Hunter Douglas electric blinds, custom closet systems, pre-wired 5.1 sound, motionsensor lighting, and Nest thermostat. Efficient design with on-demand hot water and Magic-Pak HVAC. Unbeatable location--just one block from Abbott Heritage District, offering quick access to beaches, walking paths, recreation, and vibrant downtown life. Building amenities include bike storage, guest suite, gym, shared patio, pet-friendly (2 pets under 14"), and rental-friendly with low strata fees. Includes secure underground parking (#23) and storage locker (#19). Meticulously upgraded and move-in ready. Easy to show--quick possession available. (id:6769)