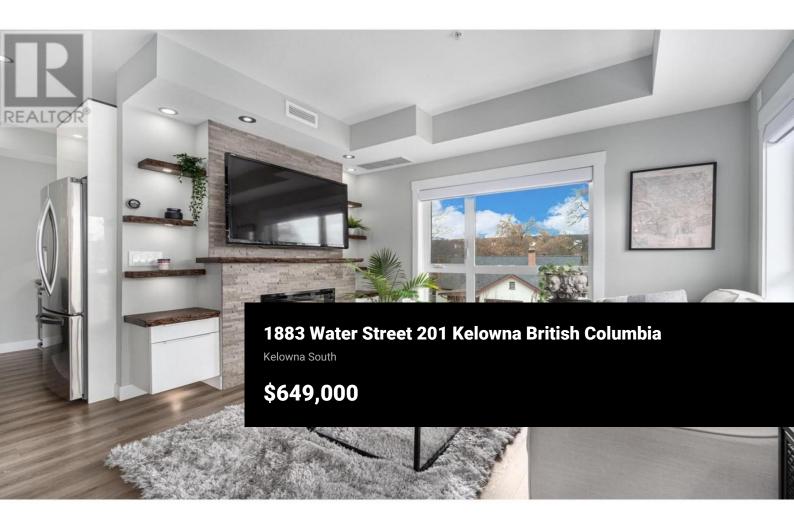

Sought-After Floor Plan, Desirable Corner Unit at Magala Place in Central Pandosy - 2 bed, 2 bath with parking and storage! This 926 sq ft open-concept condo features a unique layout with well-separated bedrooms, two full baths, and an impressive 251 sq ft double-sized deck. The expansive outdoor area is perfect for both dining and lounging, with a gas BBQ hookup and beautiful mountain views. Enjoy modern living with upscale finishes: quartz countertops, marble backsplashes, stainless steel appliances with gas stove, under-mount sinks, in-floor heating in the ensuite, and a bidet. Upgrades include Hunter Douglas electric blinds, custom closet systems, pre-wired 5.1 sound, motionsensor lighting, and Nest thermostat. Efficient design with on-demand hot water and Magic-Pak HVAC. Unbeatable location--just one block from Abbott Heritage District, offering quick access to beaches, walking paths, recreation, and vibrant downtown life. Building amenities include bike storage, guest suite, gym, shared patio, pet-friendly (2 pets under 14"), and rental-friendly with low strata fees. Includes secure underground parking (#23) and storage locker (#19). Meticulously upgraded and move-in ready. Easy to show--quick possession available. (id:6769)