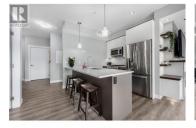

Sought-After Floor Plan, Desirable Corner Unit at Magala Place in Central Pandosy - 2 bed, 2 bath with parking and storage! This 926 sq ft open-concept condo features a unique layout with well-separated bedrooms, two full baths, and an impressive 251 sq ft double-sized deck. The expansive outdoor area is perfect for both dining and lounging, with a gas BBQ hookup and beautiful mountain views. Enjoy modern living with upscale finishes: quartz countertops, marble backsplashes, stainless steel appliances with gas stove, under-mount sinks, in-floor heating in the ensuite, and a bidet. Upgrades include Hunter Douglas electric blinds, custom closet systems, pre-wired 5.1 sound, motionsensor lighting, and Nest thermostat. Efficient design with on-demand hot water and Magic-Pak HVAC. Unbeatable location--just one block from Abbott Heritage District, offering quick access to beaches, walking paths, recreation, and vibrant downtown life. Building amenities include bike storage, guest suite, gym, shared patio, pet-friendly (2 pets under 14"), and rental-friendly with low strata fees. Includes secure underground parking (#23) and storage locker (#19). Meticulously upgraded and move-in ready. Easy to show--quick possession available. (id:6769)