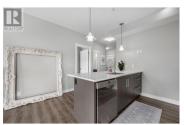

Sought-After Floor Plan, Desirable Corner Unit at Magala Place in Central Pandosy - 2 bed, 2 bath with parking and storage! This 926 sq ft open-concept condo features a unique layout with well-separated bedrooms, two full baths, and an impressive 251 sq ft double-sized deck. The expansive outdoor area is perfect for both dining and lounging, with a gas BBQ hookup and beautiful mountain views. Enjoy modern living with upscale finishes: quartz countertops, marble backsplashes, stainless steel appliances with gas stove, under-mount sinks, in-floor heating in the ensuite, and a bidet. Upgrades include Hunter Douglas electric blinds, custom closet systems, pre-wired 5.1 sound, motionsensor lighting, and Nest thermostat. Efficient design with on-demand hot water and Magic-Pak HVAC. Unbeatable location--just one block from Abbott Heritage District, offering quick access to beaches, walking paths, recreation, and vibrant downtown life. Building amenities include bike storage, guest suite, gym, shared patio, pet-friendly (2 pets under 14"), and rental-friendly with low strata fees. Includes secure underground parking (#23) and storage locker (#19). Meticulously upgraded and move-in ready. Easy to show--quick possession available. (id:6769)