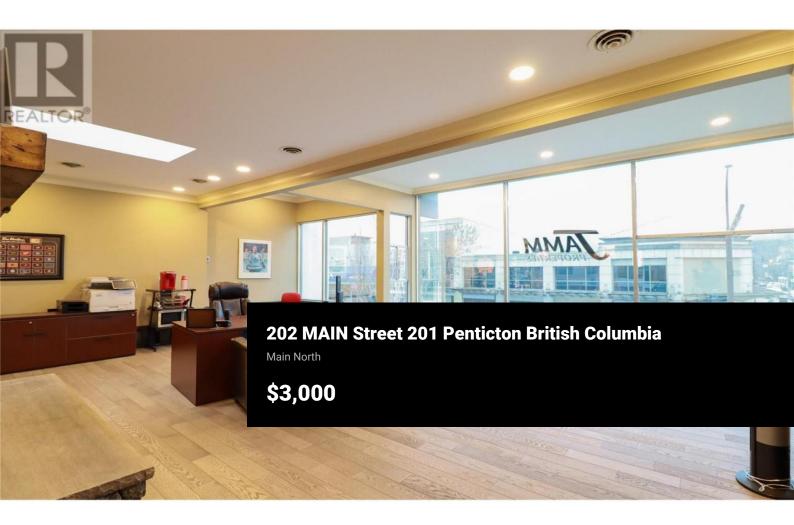

Discover the ultimate commercial sub-lease opportunity in the heart of the city, overlooking bustling Main Street. This crown jewel location offers unmatched visibility and foot traffic, surrounded by vibrant shops, restaurants, and essential amenities. Just steps from Okanagan Lake and conveniently located near transit hubs, this space combines beauty and accessibility. Gorgeous lease space is over 1800 square feet for \$3000 per month plus gst and triple net. If you're envisioning to have an upscale office, this versatile property provides the perfect foundation for success in one of the region's most dynamic and sought-after areas. Don't miss your chance to make your mark at this premier address! (id:6769)