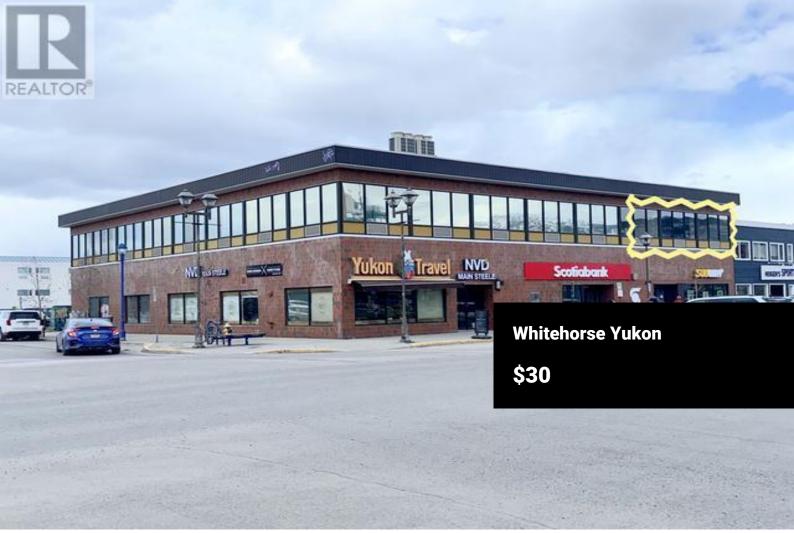

Fantastic opportunity to lease prime downtown office space on Main Street for \$30/sqft Triple Net. CLICK the VIDEO Tour! 1,000 sqft of superior office space that has huge, oversized windows stretching across the entire front-facing side of this space. Incredible mountain views and right in the center of our busy downtown business district. Lots of public parking for your clients and an elevator to ride on up to the second floor. One designated office with room for two more offices if desired, or you could have an additional office with a large board room area. Skies the limit to what you can do with this space. Large entrance with receptionist and visitor area, lunchroom with sink/counter/cabinets & room for storage. Looking for a 1-Year+ lease with prime office space, look no further. This space has an opportunity to rent two designated parking spots from the City which are currently being held for the future tenant. Common/shared bathrooms which are steps away from this space. (id:6769)