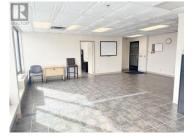

Fantastic opportunity to lease prime downtown office space on Main Street for \$30/sqft Triple Net. CLICK the VIDEO Tour! 1,000 sqft of superior office space that has huge, oversized windows stretching across the entire front-facing side of this space. Incredible mountain views and right in the center of our busy downtown business district. Lots of public parking for your clients and an elevator to ride on up to the second floor. One designated office with room for two more offices if desired, or you could have an additional office with a large board room area. Skies the limit to what you can do with this space. Large entrance with receptionist and visitor area, lunchroom with sink/counter/cabinets & room for storage. Looking for a 1-Year+ lease with prime office space, look no further. This space has an opportunity to rent two designated parking spots from the City which are currently being held for the future tenant. Common/shared bathrooms which are steps away from this space. (id:6769)