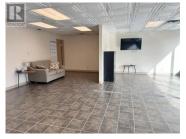

Fantastic opportunity to lease prime downtown office space on Main Street for \$30/sqft Triple Net. CLICK the VIDEO Tour! 1,000 sqft of superior office space that has huge, oversized windows stretching across the entire front-facing side of this space. Incredible mountain views and right in the center of our busy downtown business district. Lots of public parking for your clients and an elevator to ride on up to the second floor. One designated office with room for two more offices if desired, or you could have an additional office with a large board room area. Skies the limit to what you can do with this space. Large entrance with receptionist and visitor area, lunchroom with sink/counter/cabinets & room for storage. Looking for a 1-Year+ lease with prime office space, look no further. This space has an opportunity to rent two designated parking spots from the City which are currently being held for the future tenant. Common/shared bathrooms which are steps away from this space. (id:6769)