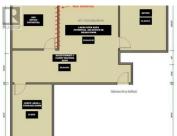

Fantastic opportunity to lease prime downtown office space on Main Street for \$30/sqft Triple Net. CLICK the VIDEO Tour! 1,000 sqft of superior office space that has huge, oversized windows stretching across the entire front-facing side of this space. Incredible mountain views and right in the center of our busy downtown business district. Lots of public parking for your clients and an elevator to ride on up to the second floor. One designated office with room for two more offices if desired, or you could have an additional office with a large board room area. Skies the limit to what you can do with this space. Large entrance with receptionist and visitor area, lunchroom with sink/counter/cabinets & room for storage. Looking for a 1-Year+ lease with prime office space, look no further. This space has an opportunity to rent two designated parking spots from the City which are currently being held for the future tenant. Common/shared bathrooms which are steps away from this space. (id:6769)