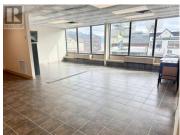

Fantastic opportunity to lease prime downtown office space on Main Street for \$30/sqft Triple Net. CLICK the VIDEO Tour! 1,000 sqft of superior office space that has huge, oversized windows stretching across the entire front-facing side of this space. Incredible mountain views and right in the center of our busy downtown business district. Lots of public parking for your clients and an elevator to ride on up to the second floor. One designated office with room for two more offices if desired, or you could have an additional office with a large board room area. Skies the limit to what you can do with this space. Large entrance with receptionist and visitor area, lunchroom with sink/counter/cabinets & room for storage. Looking for a 1-Year+ lease with prime office space, look no further. This space has an opportunity to rent two designated parking spots from the City which are currently being held for the future tenant. Common/shared bathrooms which are steps away from this space. (id:6769)