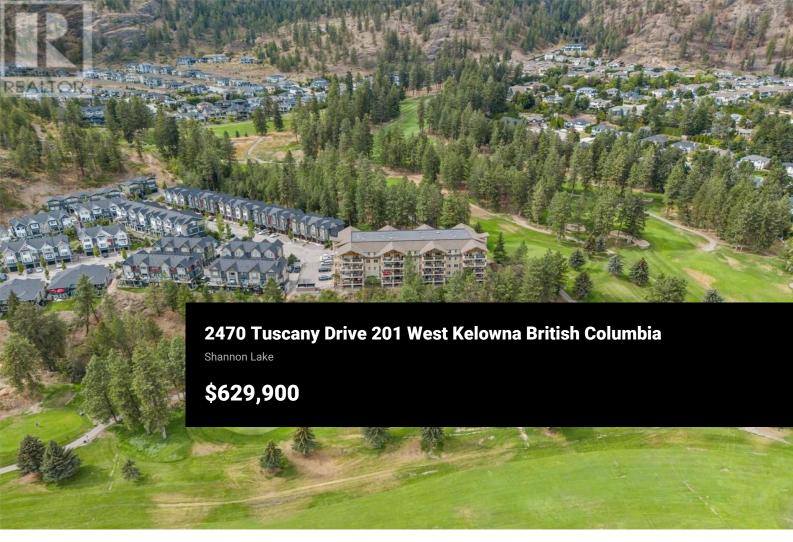

This beautifully maintained 3-bed, 2-bath condo, with TWO PARKING STALLS, offers an abundance of natural light with its southeast-facing orientation. Featuring crown moldings and 9-foot ceilings, the home exudes elegance and spaciousness. The kitchen is equipped with granite countertops and stainless steel appliances, while the fresh paint and updated flooring give the home a modern feel. Backing onto the Shannon Lake Golf Course, this home offers lovely views and a peaceful setting. The home has a large laundry room, ample storage, and forced air heating and cooling to ensure year-round comfort. Enjoy the outdoors on the huge covered balcony, complete with a natural gas hookup for easy grilling or the second south facing balcony. Located in a family-friendly area with walking trails, golf, biking, and fishing at Shannon Lake nearby, this condo offers the perfect blend of relaxation and convenience. Bonus Storage Locker in parkade. Schedule a viewing today to experience this wonderful home for yourself (id:6769)