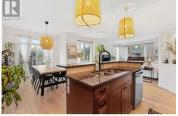

This beautifully maintained 3-bed, 2-bath condo, with TWO PARKING STALLS, offers an abundance of natural light with its southeast-facing orientation. Featuring crown moldings and 9-foot ceilings, the home exudes elegance and spaciousness. The kitchen is equipped with granite countertops and stainless steel appliances, while the fresh paint and updated flooring give the home a modern feel. Backing onto the Shannon Lake Golf Course, this home offers lovely views and a peaceful setting. The home has a large laundry room, ample storage, and forced air heating and cooling to ensure year-round comfort. Enjoy the outdoors on the huge covered balcony, complete with a natural gas hookup for easy grilling or the second south facing balcony. Located in a family-friendly area with walking trails, golf, biking, and fishing at Shannon Lake nearby, this condo offers the perfect blend of relaxation and convenience. Bonus Storage Locker in parkade. Schedule a viewing today to experience this wonderful home for yourself (id:6769)