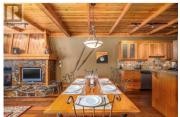

## \$1,125,000

A large Copper Kettle Lodge corner unit with two dedicated underground parking spaces. This four bedroom luxury condo is in a concrete constructed building that sits right on the ski run and looks out onto incredible views of the snow covered trees and mountains. Never been rented, original owners. GST its paid. All furniture is included. This unique property won't last long. Book your viewing today. (id:6769)