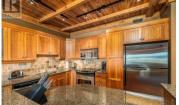

## \$1,125,000

A large Copper Kettle Lodge corner unit with two dedicated underground parking spaces. This four bedroom luxury condo is in a concrete constructed building that sits right on the ski run and looks out onto incredible views of the snow covered trees and mountains. Never been rented, original owners. GST its paid. All furniture is included. This unique property won't last long. Book your viewing today. (id:6769)