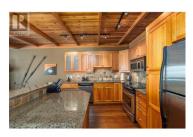

## \$1,125,000

A large Copper Kettle Lodge corner unit with two dedicated underground parking spaces. This four bedroom luxury condo is in a concrete constructed building that sits right on the ski run and looks out onto incredible views of the snow covered trees and mountains. Never been rented, original owners. GST its paid. All furniture is included. This unique property won't last long. Book your viewing today. (id:6769)