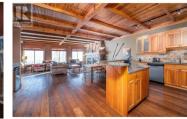

## \$1,125,000

A large Copper Kettle Lodge corner unit with two dedicated underground parking spaces. This four bedroom luxury condo is in a concrete constructed building that sits right on the ski run and looks out onto incredible views of the snow covered trees and mountains. Never been rented, original owners. GST its paid. All furniture is included. This unique property won't last long. Book your viewing today. (id:6769)