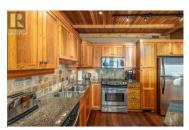

## \$1,125,000

A large Copper Kettle Lodge corner unit with two dedicated underground parking spaces. This four bedroom luxury condo is in a concrete constructed building that sits right on the ski run and looks out onto incredible views of the snow covered trees and mountains. Never been rented, original owners. GST its paid. All furniture is included. This unique property won't last long. Book your viewing today. (id:6769)