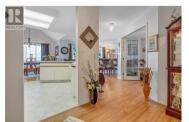

Nicely situated Corner unit- Top floor 1 bed & den or two bed 1112 sq ft. Centrally located 6 unit building in Penticton's historic north end water district. 201 will surprise with features such as vaulted ceilings, large laundry room, den off the living room with double french doors that can becomes a second bedroom, then en suite has second door as a main bath, a back door direct to ground floor, your own updated hot water tank, lots of storage space, gas fireplace, new railings & decking. Communal garden, covered carport single parking, bright alley access. Pro managed building, strata fee 313/m, 55+ no pets Then conveniently located, walk to everything!!! (id:6769)