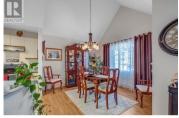

Nicely situated Corner unit- Top floor 1 bed & den or two bed 1112 sq ft. Centrally located 6 unit building in Penticton's historic north end water district. 201 will surprise with features such as vaulted ceilings, large laundry room, den off the living room with double french doors that can becomes a second bedroom, then en suite has second door as a main bath, a back door direct to ground floor, your own updated hot water tank, lots of storage space, gas fireplace, new railings & decking. Communal garden, covered carport single parking, bright alley access. Pro managed building, strata fee 313/m, 55+ no pets Then conveniently located, walk to everything!!! (id:6769)