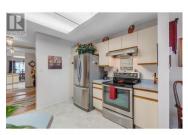

Nicely situated Corner unit- Top floor 1 bed & den or two bed 1112 sq ft. Centrally located 6 unit building in Penticton's historic north end water district. 201 will surprise with features such as vaulted ceilings, large laundry room, den off the living room with double french doors that can becomes a second bedroom, then en suite has second door as a main bath, a back door direct to ground floor, your own updated hot water tank, lots of storage space, gas fireplace, new railings & decking. Communal garden, covered carport single parking, bright alley access. Pro managed building, strata fee 313/m, 55+ no pets Then conveniently located, walk to everything!!! (id:6769)