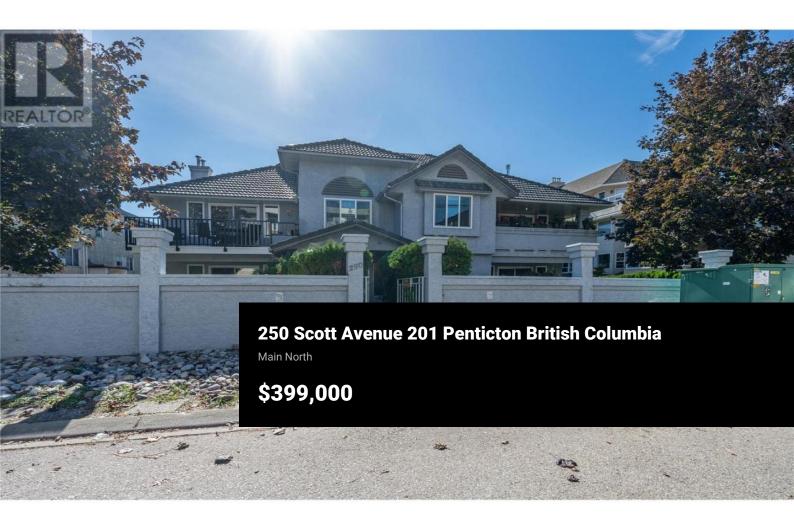

Nicely situated Corner unit- Top floor 1 bed & den or two bed 1112 sq ft. Centrally located 6 unit building in Penticton's historic north end water district. 201 will surprise with features such as vaulted ceilings, large laundry room, den off the living room with double french doors that can becomes a second bedroom, then en suite has second door as a main bath, a back door direct to ground floor, your own updated hot water tank, lots of storage space, gas fireplace, new railings & decking. Communal garden, covered carport single parking, bright alley access. Pro managed building, strata fee 313/m, 55+ no pets Then conveniently located, walk to everything!!! (id:6769)