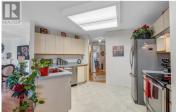

Nicely situated Corner unit- Top floor 1 bed & den or two bed 1112 sq ft. Centrally located 6 unit building in Penticton's historic north end water district. 201 will surprise with features such as vaulted ceilings, large laundry room, den off the living room with double french doors that can becomes a second bedroom, then en suite has second door as a main bath, a back door direct to ground floor, your own updated hot water tank, lots of storage space, gas fireplace, new railings & decking. Communal garden, covered carport single parking, bright alley access. Pro managed building, strata fee 313/m, 55+ no pets Then conveniently located, walk to everything!!! (id:6769)