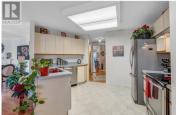

Nicely situated Corner unit- Top floor two bed, 1112 sq ft. Centrally located 8 unit building in Penticton's historic north end water district. 201 will surprise with features such as vaulted ceilings, large laundry room, den off the living room with double french doors that can becomes a second bedroom, then en suite has second door as a main bath, a back door direct to ground floor, your own updated hot water tank, lots of storage space, gas fireplace, new railings & decking. Communal garden, covered carport single parking, bright alley access. Pro managed building, strata fee 313/m, 55+ no pets Then conveniently located, walk to everything!!! (id:6769)