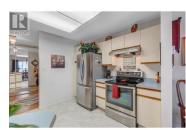

Nicely situated Corner unit- Top floor two bed, 1112 sq ft. Centrally located 8 unit building in Penticton's historic north end water district. 201 will surprise with features such as vaulted ceilings, large laundry room, den off the living room with double french doors that can becomes a second bedroom, then en suite has second door as a main bath, a back door direct to ground floor, your own updated hot water tank, lots of storage space, gas fireplace, new railings & decking. Communal garden, covered carport single parking, bright alley access. Pro managed building, strata fee 313/m, 55+ no pets Then conveniently located, walk to everything!!! (id:6769)