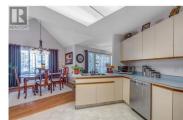

Nicely situated Corner unit- Top floor two bed, 1112 sq ft. Centrally located 8 unit building in Penticton's historic north end water district. 201 will surprise with features such as vaulted ceilings, large laundry room, den off the living room with double french doors that can becomes a second bedroom, then en suite has second door as a main bath, a back door direct to ground floor, your own updated hot water tank, lots of storage space, gas fireplace, new railings & decking. Communal garden, covered carport single parking, bright alley access. Pro managed building, strata fee 313/m, 55+ no pets Then conveniently located, walk to everything!!! (id:6769)