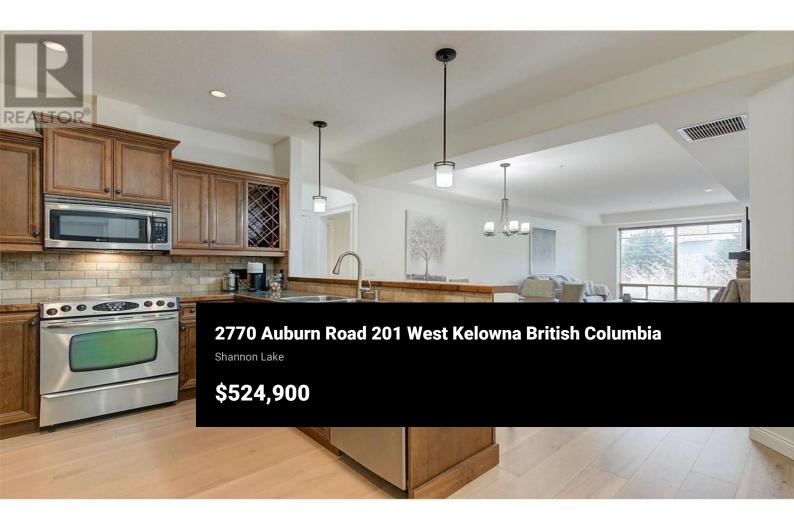

Welcome to this beautiful 2 bed / 2 bath condo in the sought-after Terravita community, offering stunning views of Shannon Lake Golf Course. This bright, move-in-ready home has been thoughtfully updated with new hardwood flooring and carpets, a fresh coat of paint throughout, and a newer fridge and furnace. The interior features hardwood flooring, granite tile countertops, a convenient eating bar, stainless steel appliances, an electric fireplace, and air conditioning. The spacious master bedroom includes a luxurious ensuite with dual sinks, under-cabinet lighting, and heated tile flooring. Enjoy the added benefits of a covered deck, one underground parking stall, and a storage unit. Ideally situated close to Shannon Lake Golf Course, walking trails, and just minutes from all major amenities, this condo offers the ideal blend of comfort, style, and convenience. Don't miss your chance to call this stunning property home! Furniture package available ~ move in ready! Quick Possession available!! (id:6769)