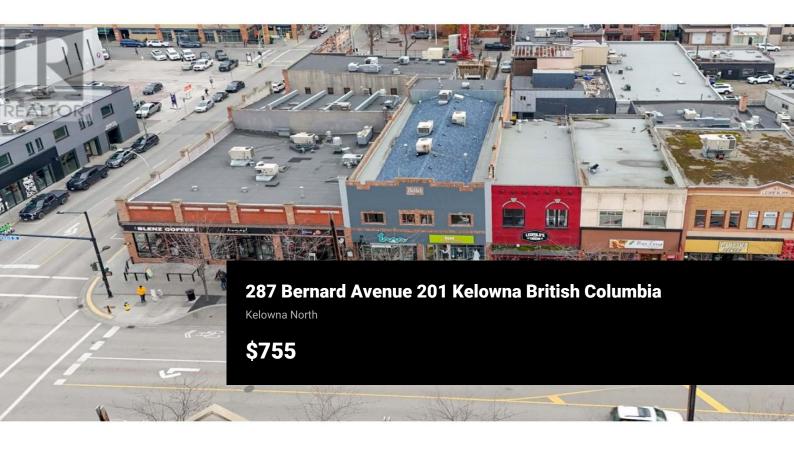

Be in the heart of Kelowna's Downtown Core in the high traffic 200 Block of Bernard Ave. Two office units for lease in the process of being renovated. Both units are self-contained one room offices located on the second floor, with Unit 201 totalling 475 SF and Unit 202 totalling 328 SF. Shared washrooms are located close by on the same floor. The main entrance along Bernard Ave provides walk-up access to the second floor. The surrounding area is one of Kelowna's main tourist-centres, and is home to a series of boutique retail outlets, restaurants and other businesses. Street parking only. Net lease plus Additional Rent and Property Management. (id:6769)