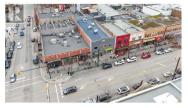

Be in the heart of Kelowna's Downtown Core in the high traffic 200 Block of Bernard Ave. Two office units for lease in the process of being renovated. Both units are self-contained one room offices located on the second floor, with Unit 201 totalling 475 SF and Unit 202 totalling 328 SF. Shared washrooms are located close by on the same floor. The main entrance along Bernard Ave provides walk-up access to the second floor. The surrounding area is one of Kelowna's main tourist-centres, and is home to a series of boutique retail outlets, restaurants and other businesses. Street parking only. Net lease plus Additional Rent and Property Management. (id:6769)