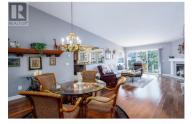

This bright and UPDATED CORNER unit at Chateaux on the Green offers STUNNING lake views that seem to go on forever. Designed for easy, one-level living, it features in-floor radiant heat, a gas fireplace, and an open layout with high ceilings that makes the most of the light and the view. The kitchen has been updated with granite countertops, both bathrooms updated, and the deck rebuilt with DuraDeck and new glass railings. The primary bedroom includes a custom California Closets system for smart, streamlined storage. Step onto the covered patio—perfect for morning coffee, evening wine, or simply taking in the quiet beauty of the lake. A covered parking stall and separate storage room are included, ideal for golf gear with a new 9-hole course coming soon just across the street. With in-unit laundry, ample visitor parking, RV parking, no age restrictions, pet-friendly rules (1 dog or 1 indoor cat), and 30-day minimum rentals allowed, this home is perfectly suited for downsizers, weekenders, or anyone craving a peaceful Okanagan lifestyle. Call today to view. (id:6769)