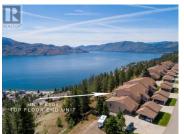

This bright and UPDATED CORNER unit at Chateaux on the Green offers STUNNING lake views that seem to go on forever. Designed for easy, one-level living, it features in-floor radiant heat, a gas fireplace, and an open layout with high ceilings that makes the most of the light and the view. The kitchen has been updated with granite countertops, both bathrooms updated, and the deck rebuilt with DuraDeck and new glass railings. The primary bedroom includes a custom California Closets system for smart, streamlined storage. Step onto the covered patio—perfect for morning coffee, evening wine, or simply taking in the quiet beauty of the lake. A covered parking stall and separate storage room are included, ideal for golf gear with a new 9-hole course coming soon just across the street. With in-unit laundry, ample visitor parking, RV parking, no age restrictions, pet-friendly rules (1 dog or 1 indoor cat), and 30-day minimum rentals allowed, this home is perfectly suited for downsizers, weekenders, or anyone craving a peaceful Okanagan lifestyle. Call today to view. (id:6769)