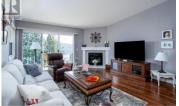

This bright and UPDATED CORNER unit at Chateaux on the Green offers STUNNING lake views that seem to go on forever. Designed for easy, one-level living, it features in-floor radiant heat, a gas fireplace, and an open layout with high ceilings that makes the most of the light and the view. The kitchen has been updated with granite countertops, both bathrooms updated, and the deck rebuilt with DuraDeck and new glass railings. The primary bedroom includes a custom California Closets system for smart, streamlined storage. Step onto the covered patio—perfect for morning coffee, evening wine, or simply taking in the quiet beauty of the lake. A covered parking stall and separate storage room are included, ideal for golf gear with a new 9-hole course coming soon just across the street. With in-unit laundry, ample visitor parking, RV parking, no age restrictions, pet-friendly rules (1 dog or 1 indoor cat), and 30-day minimum rentals allowed, this home is perfectly suited for downsizers, weekenders, or anyone craving a peaceful Okanagan lifestyle. Call today to view. (id:6769)