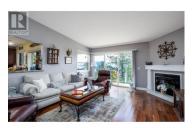

This bright and UPDATED CORNER unit at Chateaux on the Green offers STUNNING lake views that seem to go on forever. Designed for easy, one-level living, it features in-floor radiant heat, a gas fireplace, and an open layout with high ceilings that makes the most of the light and the view. The kitchen has been updated with granite countertops, both bathrooms updated, and the deck rebuilt with DuraDeck and new glass railings. The primary bedroom includes a custom California Closets system for smart, streamlined storage. Step onto the covered patio—perfect for morning coffee, evening wine, or simply taking in the quiet beauty of the lake. A covered parking stall and separate storage room are included, ideal for golf gear with a new 9-hole course coming soon just across the street. With in-unit laundry, ample visitor parking, RV parking, no age restrictions, pet-friendly rules (1 dog or 1 indoor cat), and 30-day minimum rentals allowed, this home is perfectly suited for downsizers, weekenders, or anyone craving a peaceful Okanagan lifestyle. Call today to view. (id:6769)