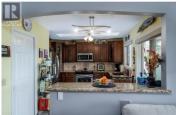

This bright and UPDATED CORNER unit at Chateaux on the Green offers STUNNING lake views that seem to go on forever. Designed for easy, one-level living, it features in-floor radiant heat, a gas fireplace, and an open layout with high ceilings that makes the most of the light and the view. The kitchen has been updated with granite countertops, both bathrooms updated, and the deck rebuilt with DuraDeck and new glass railings. The primary bedroom includes a custom California Closets system for smart, streamlined storage. Step onto the covered patio—perfect for morning coffee, evening wine, or simply taking in the quiet beauty of the lake. A covered parking stall and separate storage room are included, ideal for golf gear with a new 9-hole course coming soon just across the street. With in-unit laundry, ample visitor parking, RV parking, no age restrictions, pet-friendly rules (1 dog or 1 indoor cat), and 30-day minimum rentals allowed, this home is perfectly suited for downsizers, weekenders, or anyone craving a peaceful Okanagan lifestyle. Call today to view. (id:6769)