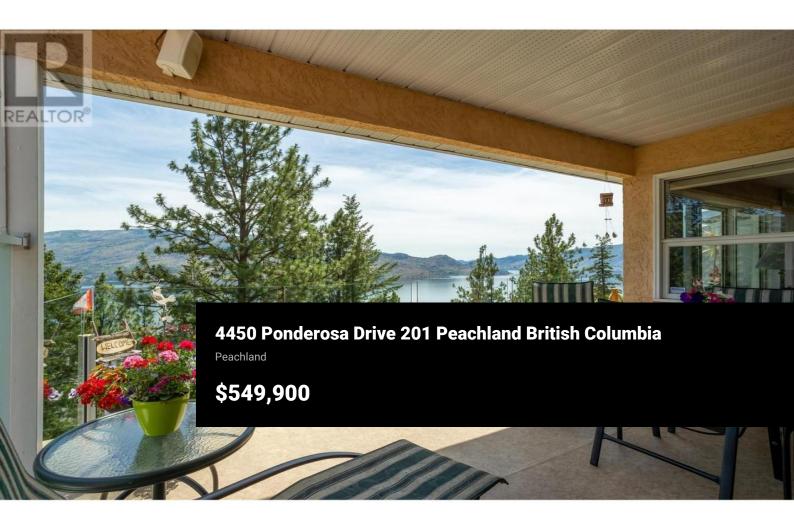

This bright and UPDATED CORNER unit at Chateaux on the Green offers STUNNING lake views that seem to go on forever. Designed for easy, one-level living, it features in-floor radiant heat, a gas fireplace, and an open layout with high ceilings that makes the most of the light and the view. The kitchen has been updated with granite countertops, both bathrooms updated, and the deck rebuilt with DuraDeck and new glass railings. The primary bedroom includes a custom California Closets system for smart, streamlined storage. Step onto the covered patio—perfect for morning coffee, evening wine, or simply taking in the quiet beauty of the lake. A covered parking stall and separate storage room are included, ideal for golf gear with a new 9-hole course coming soon just across the street. With in-unit laundry, ample visitor parking, RV parking, no age restrictions, pet-friendly rules (1 dog or 1 indoor cat), and 30-day minimum rentals allowed, this home is perfectly suited for downsizers, weekenders, or anyone craving a peaceful Okanagan lifestyle. Call today to view. (id:6769)