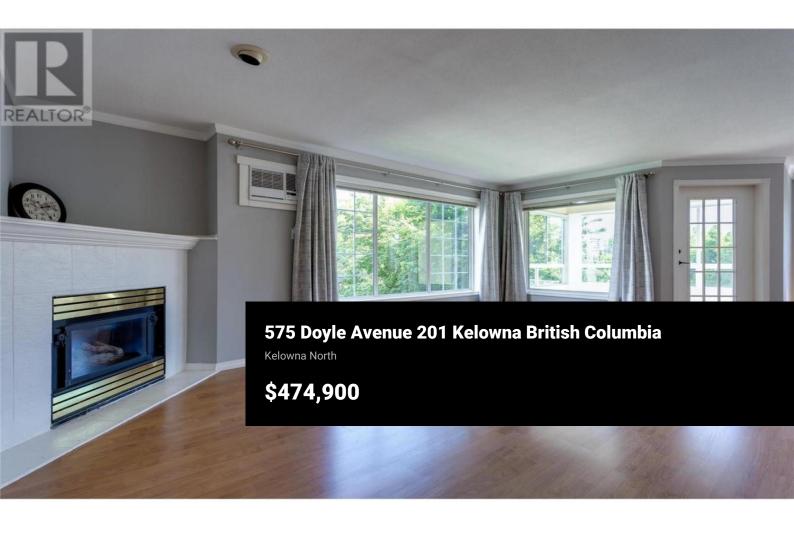

Welcome to this bright and spacious 2 bedroom, 2 bathroom corner unit in Royal Park--perfectly situated in the heart of downtown Kelowna. This thoughtfully designed split floor plan offers privacy and comfort, with each bedroom positioned on opposite sides of the unit, ideal for shared living or quests. Located on the guiet, southeast-facing side of the building, the unit enjoys peaceful mornings and warm afternoon light. Step out from the living room onto a large enclosed patio, perfect for enjoying your coffee year-round or creating a cozy indoor-outdoor space. Inside, you'll find a generously sized primary bedroom complete with a full ensuite bathroom, along with a second bedroom and another full bath, all accented with laminate and tile flooring throughout--no carpet here. The kitchen features newer appliances, and the updated A/C unit, washer, and dryer add extra value and convenience. In-suite laundry is included, making day-to-day living easy. Royal Park is a secure, wellmaintained building just steps from the lake, the new UBCO Downtown campus, Prospera Place, restaurants, shopping, and everything downtown Kelowna has to offer. One secured parking stall and a storage locker are included. The building is pet-friendly, allowing up to two cats (sorry, no dogs), and has no age restrictions. Short-term rentals are not permitted, ensuring a more stable and quiet community...