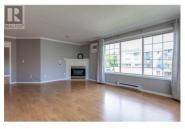

Welcome to this bright and spacious 2 bedroom, 2 bathroom corner unit in Royal Park--perfectly situated in the heart of downtown Kelowna. This thoughtfully designed split floor plan offers privacy and comfort, with each bedroom positioned on opposite sides of the unit, ideal for shared living or quests. Located on the guiet, southeast-facing side of the building, the unit enjoys peaceful mornings and warm afternoon light. Step out from the living room onto a large enclosed patio, perfect for enjoying your coffee year-round or creating a cozy indoor-outdoor space. Inside, you'll find a generously sized primary bedroom complete with a full ensuite bathroom, along with a second bedroom and another full bath, all accented with laminate and tile flooring throughout--no carpet here. The kitchen features newer appliances, and the updated A/C unit, washer, and dryer add extra value and convenience. In-suite laundry is included, making day-to-day living easy. Royal Park is a secure, wellmaintained building just steps from the lake, the new UBCO Downtown campus, Prospera Place, restaurants, shopping, and everything downtown Kelowna has to offer. One secured parking stall and a storage locker are included. The building is pet-friendly, allowing up to two cats (sorry, no dogs), and has no age restrictions. Short-term rentals are not permitted, ensuring a more stable and quiet community...