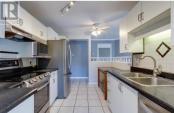

Welcome to this bright and spacious 2 bedroom, 2 bathroom corner unit in Royal Park--perfectly situated in the heart of downtown Kelowna. This thoughtfully designed split floor plan offers privacy and comfort, with each bedroom positioned on opposite sides of the unit, ideal for shared living or quests. Located on the guiet, southeast-facing side of the building, the unit enjoys peaceful mornings and warm afternoon light. Step out from the living room onto a large enclosed patio, perfect for enjoying your coffee year-round or creating a cozy indoor-outdoor space. Inside, you'll find a generously sized primary bedroom complete with a full ensuite bathroom, along with a second bedroom and another full bath, all accented with laminate and tile flooring throughout--no carpet here. The kitchen features newer appliances, and the updated A/C unit, washer, and dryer add extra value and convenience. In-suite laundry is included, making day-to-day living easy. Royal Park is a secure, wellmaintained building just steps from the lake, the new UBCO Downtown campus, Prospera Place, restaurants, shopping, and everything downtown Kelowna has to offer. One secured parking stall and a storage locker are included. The building is pet-friendly, allowing up to two cats (sorry, no dogs), and has no age restrictions. Short-term rentals are not permitted, ensuring a more stable and quiet community...