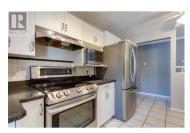

Welcome to this bright and spacious 2 bedroom, 2 bathroom corner unit in Royal Park--perfectly situated in the heart of downtown Kelowna. This thoughtfully designed split floor plan offers privacy and comfort, with each bedroom positioned on opposite sides of the unit, ideal for shared living or quests. Located on the guiet, southeast-facing side of the building, the unit enjoys peaceful mornings and warm afternoon light. Step out from the living room onto a large enclosed patio, perfect for enjoying your coffee year-round or creating a cozy indoor-outdoor space. Inside, you'll find a generously sized primary bedroom complete with a full ensuite bathroom, along with a second bedroom and another full bath, all accented with laminate and tile flooring throughout--no carpet here. The kitchen features newer appliances, and the updated A/C unit, washer, and dryer add extra value and convenience. In-suite laundry is included, making day-to-day living easy. Royal Park is a secure, wellmaintained building just steps from the lake, the new UBCO Downtown campus, Prospera Place, restaurants, shopping, and everything downtown Kelowna has to offer. One secured parking stall and a storage locker are included. The building is pet-friendly, allowing up to two cats (sorry, no dogs), and has no age restrictions. Short-term rentals are not permitted, ensuring a more stable and quiet community...