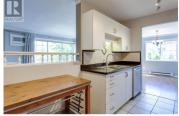

Welcome to this bright and spacious 2 bedroom, 2 bathroom corner unit in Royal Park--perfectly situated in the heart of downtown Kelowna. This thoughtfully designed split floor plan offers privacy and comfort, with each bedroom positioned on opposite sides of the unit, ideal for shared living or quests. Located on the guiet, southeast-facing side of the building, the unit enjoys peaceful mornings and warm afternoon light. Step out from the living room onto a large enclosed patio, perfect for enjoying your coffee year-round or creating a cozy indoor-outdoor space. Inside, you'll find a generously sized primary bedroom complete with a full ensuite bathroom, along with a second bedroom and another full bath, all accented with laminate and tile flooring throughout--no carpet here. The kitchen features newer appliances, and the updated A/C unit, washer, and dryer add extra value and convenience. In-suite laundry is included, making day-to-day living easy. Royal Park is a secure, wellmaintained building just steps from the lake, the new UBCO Downtown campus, Prospera Place, restaurants, shopping, and everything downtown Kelowna has to offer. One secured parking stall and a storage locker are included. The building is pet-friendly, allowing up to two cats (sorry, no dogs), and has no age restrictions. Short-term rentals are not permitted, ensuring a more stable and quiet community...