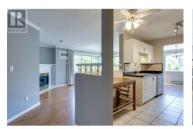

Welcome to this bright and spacious 2 bedroom, 2 bathroom corner unit in Royal Park--perfectly situated in the heart of downtown Kelowna. This thoughtfully designed split floor plan offers privacy and comfort, with each bedroom positioned on opposite sides of the unit, ideal for shared living or quests. Located on the guiet, southeast-facing side of the building, the unit enjoys peaceful mornings and warm afternoon light. Step out from the living room onto a large enclosed patio, perfect for enjoying your coffee year-round or creating a cozy indoor-outdoor space. Inside, you'll find a generously sized primary bedroom complete with a full ensuite bathroom, along with a second bedroom and another full bath, all accented with laminate and tile flooring throughout--no carpet here. The kitchen features newer appliances, and the updated A/C unit, washer, and dryer add extra value and convenience. In-suite laundry is included, making day-to-day living easy. Royal Park is a secure, wellmaintained building just steps from the lake, the new UBCO Downtown campus, Prospera Place, restaurants, shopping, and everything downtown Kelowna has to offer. One secured parking stall and a storage locker are included. The building is pet-friendly, allowing up to two cats (sorry, no dogs), and has no age restrictions. Short-term rentals are not permitted, ensuring a more stable and quiet community...