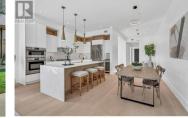

## \$1,445,000

Last unit available! A new era of luxury living has arrived in Penticton. Legacy on Lakeshore comprises just eight luxury residences fronting Okanagan Lake, featuring 3 bedrooms plus a flex room, expansive 20-foot-wide living areas, and over 1,600 sqft of living space. This exclusive offer grants you the unparalleled opportunity to personalize the finish of your residence exactly to your liking. Experience true luxury living with 17-foot-wide sliding balcony doors and a custom fireplace and shelving unit exceeding 14 feet, set against the breathtaking backdrop of waterfront vistas. Situated in the vibrant heart of Penticton on the sought-after Lakeshore Drive, Legacy on Lakeshore epitomizes where luxury meets location. (id:6769)