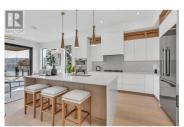

## \$1,445,000

Last unit available! A new era of luxury living has arrived in Penticton. Legacy on Lakeshore comprises just eight luxury residences fronting Okanagan Lake, featuring 3 bedrooms plus a flex room, expansive 20-foot-wide living areas, and over 1,600 sqft of living space. This exclusive offer grants you the unparalleled opportunity to personalize the finish of your residence exactly to your liking. Experience true luxury living with 17-foot-wide sliding balcony doors and a custom fireplace and shelving unit exceeding 14 feet, set against the breathtaking backdrop of waterfront vistas. Situated in the vibrant heart of Penticton on the sought-after Lakeshore Drive, Legacy on Lakeshore epitomizes where luxury meets location. (id:6769)