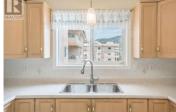

Step into this spacious second floor corner unit at 8905 Pineo Court. Lots of natural light in all the rooms. The kitchen offers plenty of cupboard space and pantry area plus a breakfast bar/writing desk area. The dining area can accommodate a formal sized table for larger gatherings and is open to the large living room with gas fireplace. Enclosed wrap around deck with space for seating and added storage. Primary bedroom with double pass by closets and a full ensuite. Separate laundry room. All appliances included and some furnishings may be available too if desired. Carport with attached storage room for convenience. Age 55+ and no pets. Strata fees of 268.90 per month. (id:6769)