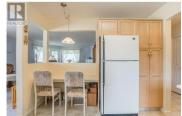

Step into this spacious second floor corner unit at 8905 Pineo Court. Lots of natural light in all the rooms. The kitchen offers plenty of cupboard space and pantry area plus a breakfast bar/writing desk area. The dining area can accommodate a formal sized table for larger gatherings and is open to the large living room with gas fireplace. Enclosed wrap around deck with space for seating and added storage. Primary bedroom with double pass by closets and a full ensuite. Separate laundry room. All appliances included and some furnishings may be available too if desired. Carport with attached storage room for convenience. Age 55+ and no pets. Strata fees of 268.90 per month. (id:6769)