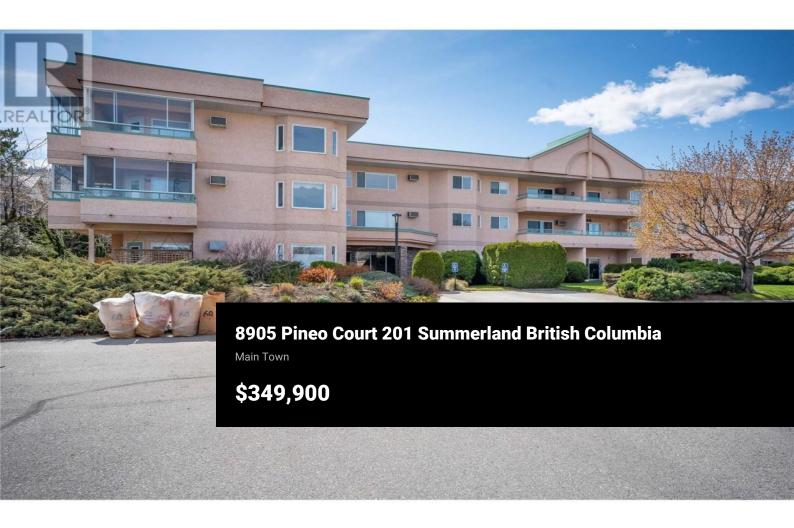

Step into this spacious second floor corner unit at 8905 Pineo Court. Lots of natural light in all the rooms. The kitchen offers plenty of cupboard space and pantry area plus a breakfast bar/writing desk area. The dining area can accommodate a formal sized table for larger gatherings and is open to the large living room with gas fireplace. Enclosed wrap around deck with space for seating and added storage. Primary bedroom with double pass by closets and a full ensuite. Separate laundry room. All appliances included and some furnishings may be available too if desired. Carport with attached storage room for convenience. Age 55+ and no pets. Strata fees of 268.90 per month. (id:6769)