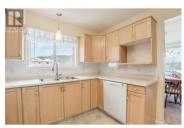

Step into this spacious second floor corner unit at 8905 Pineo Court. Lots of natural light in all the rooms. The kitchen offers plenty of cupboard space and pantry area plus a breakfast bar/writing desk area. The dining area can accommodate a formal sized table for larger gatherings and is open to the large living room with gas fireplace. Enclosed wrap around deck with space for seating and added storage. Primary bedroom with double pass by closets and a full ensuite. Separate laundry room. All appliances included and some furnishings may be available too if desired. Carport with attached storage room for convenience. Age 55+ and no pets. Strata fees of 268.90 per month. (id:6769)