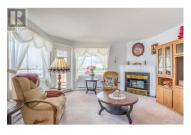

Step into this spacious second floor corner unit at 8905 Pineo Court. Lots of natural light in all the rooms. The kitchen offers plenty of cupboard space and pantry area plus a breakfast bar/writing desk area. The dining area can accommodate a formal sized table for larger gatherings and is open to the large living room with gas fireplace. Enclosed wrap around deck with space for seating and added storage. Primary bedroom with double pass by closets and a full ensuite. Separate laundry room. All appliances included and some furnishings may be available too if desired. Carport with attached storage room for convenience. Age 55+ and no pets. Strata fees of 268.90 per month. (id:6769)