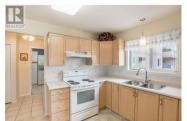

Step into this spacious second floor corner unit at 8905 Pineo Court. Lots of natural light in all the rooms. The kitchen offers plenty of cupboard space and pantry area plus a breakfast bar/writing desk area. The dining area can accommodate a formal sized table for larger gatherings and is open to the large living room with gas fireplace. Enclosed wrap around deck with space for seating and added storage. Primary bedroom with double pass by closets and a full ensuite. Separate laundry room. All appliances included and some furnishings may be available too if desired. Carport with attached storage room for convenience. Age 55+ and no pets. Strata fees of 268.90 per month. (id:6769)