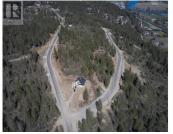

Take advantage of this fabulous opportunity to build your dream home. Gently sloping, treed, 2.5 acre lot with Enderby Cliff Views, artesian well, driveway installed, septic approved. Abundant top soil for gardening. Access off Artesian Way. Private driveway. Fiber Optics coming soon. Area of new homes. Hwy 97A to Enderby, LEFT onto Knight Ave, RIGHT onto Salmon Arm Drive, follow all the way & go LEFT onto Gunter Ellison Road, follow & then slight RIGHT onto Twin Lakes Road then RIGHT onto Oxbow Place, follow that road into the development site. (id:6769)