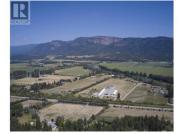

Take advantage of this fabulous opportunity to build your dream home. Gently sloping, treed, 2.5 acre lot with Enderby Cliff Views, artesian well, driveway installed, septic approved. Abundant top soil for gardening. Access off Artesian Way. Private driveway. Fiber Optics coming soon. Area of new homes. Hwy 97A to Enderby, LEFT onto Knight Ave, RIGHT onto Salmon Arm Drive, follow all the way & go LEFT onto Gunter Ellison Road, follow & then slight RIGHT onto Twin Lakes Road then RIGHT onto Oxbow Place, follow that road into the development site. (id:6769)