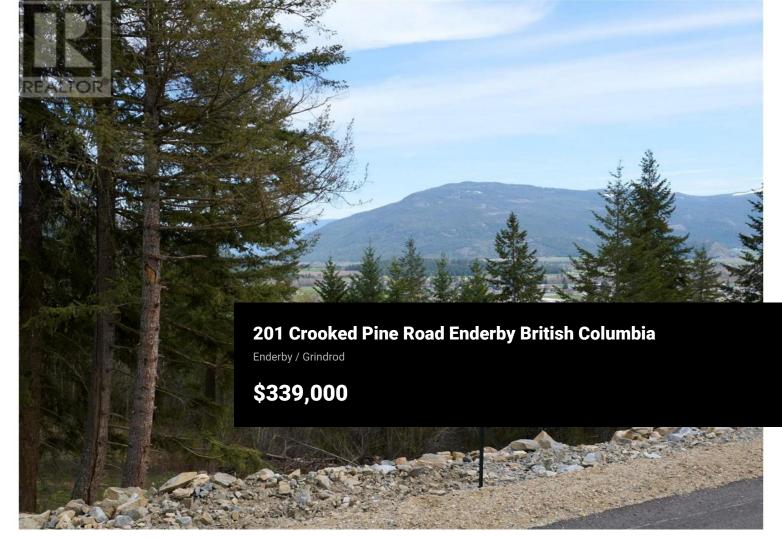

Take advantage of this fabulous opportunity to build your dream home. Gently sloping, treed, 2.5 acre lot with Enderby Cliff Views, artesian well, driveway installed, septic approved. Abundant top soil for gardening. Access off Artesian Way. Private driveway. Fiber Optics coming soon. Area of new homes. Hwy 97A to Enderby, LEFT onto Knight Ave, RIGHT onto Salmon Arm Drive, follow all the way & go LEFT onto Gunter Ellison Road, follow & then slight RIGHT onto Twin Lakes Road then RIGHT onto Oxbow Place, follow that road into the development site. (id:6769)