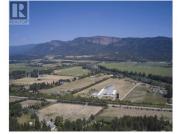

Take advantage of this fabulous opportunity to build your dream home. Gently sloping, treed, 2.5 acre lot with Enderby Cliff Views, artesian well, driveway installed, septic approved. Abundant top soil for gardening. Access off Artesian Way. Private driveway. Fiber Optics coming soon. Area of new homes. Hwy 97A to Enderby, LEFT onto Knight Ave, RIGHT onto Salmon Arm Drive, follow all the way & go LEFT onto Gunter Ellison Road, follow & then slight RIGHT onto Twin Lakes Road then RIGHT onto Oxbow Place, follow that road into the development site. (id:6769)