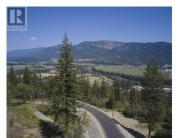

Take advantage of this fabulous opportunity to build your dream home. Gently sloping, treed, 2.5 acre lot with Enderby Cliff Views, artesian well, driveway installed, septic approved. Abundant top soil for gardening. Access off Artesian Way. Private driveway. Fiber Optics coming soon. Area of new homes. Hwy 97A to Enderby, LEFT onto Knight Ave, RIGHT onto Salmon Arm Drive, follow all the way & go LEFT onto Gunter Ellison Road, follow & then slight RIGHT onto Twin Lakes Road then RIGHT onto Oxbow Place, follow that road into the development site. (id:6769)