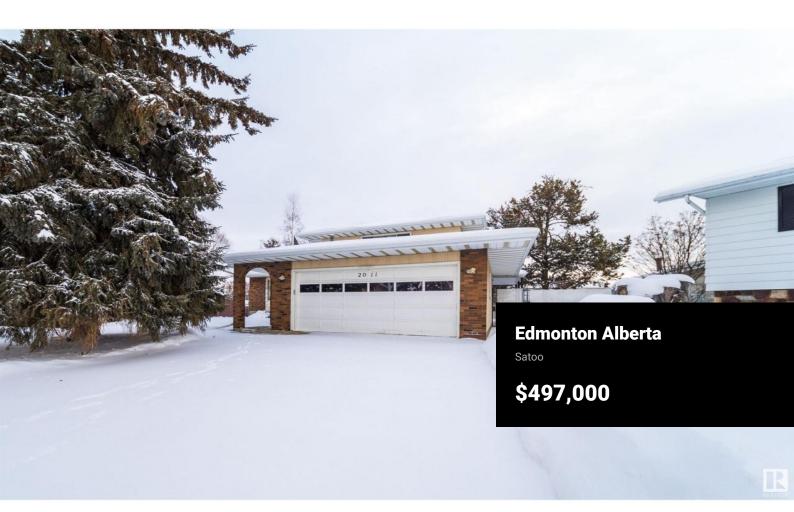

Opportunity Awaits in Satoo! This four-level split home, offering over 2,000 sq. ft. The upper level features a spacious primary bedroom, with a walk-in closet and a private 3-piece ensuite. Two additional generously sized bedrooms and a bright 4-piece main bath offer plenty of space for family or guests. The second level has a large, light-filled living room flows seamlessly into the dining area. The kitchen boasts abundant cabinetry and ample counter space. On the main level, you'll find a versatile bedroom/office space, a convenient 2-piece bath, laundry area, and a cozy family room featuring a charming wood-burning fireplace. Patio doors lead directly to your expansive deck and a massive, parklike backyard. The fully finished basement offers a large rec room, a bedroom, and tons of storage. Car enthusiasts and hobbyists will love the oversized double attached garage, complemented by an additional oversized single detached garage in the backyard. Plus, third parking area for a large motorhome. (id:6769)