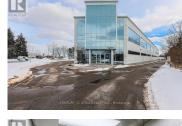

## 68B Leek Crescent 201&202 Richmond Hill Beaver Creek Business Park Ontario

Beaver Creek Business Park

\$18

Magnificent 11,409 Sqft - Fully Furnished Office With Beautiful Furniture Available With Highway 404 Exposure For Signage! 16 Foot Airy High Open Ceilings. Perched On Approx 20 Acres Nature Sanctuary With Fountains And Ponds For Nature Breaks, And 1.2 Km Paved Jogging Track And Approx 8 Acres Nature Walking Trail With River In The Heart Of Richmond Hill! Exclusive Black Granite Individual Lobby And Two Elevators! \*\*\*\* EXTRAS \*\*\*\* \$17.50 Per Square Foot Semi Gross\*\*\* Excellent Opportunity For Education Centres, Corporate Offices, and Real Estate Brokerages. (id:6769)