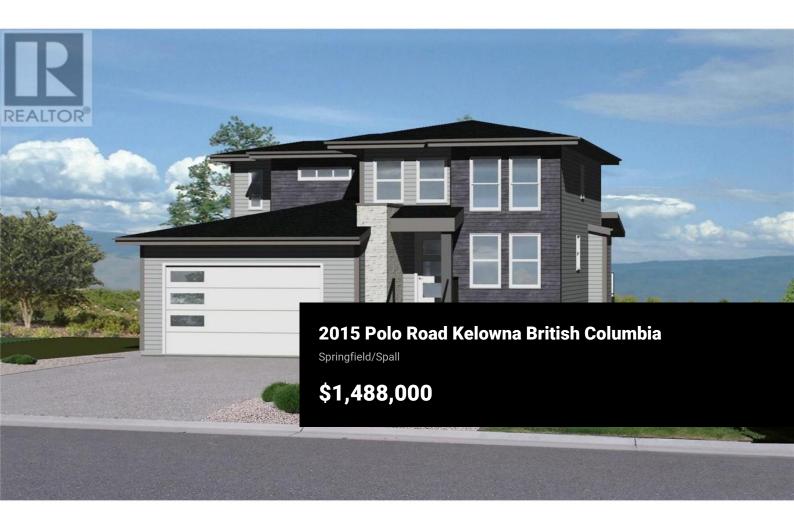

Nestled in a quiet neighborhood near Mission Springs Golf Course, this newly constructed 5 bedroom home offers the perfect blend of modern comfort and convenience with good parking and a MASSIVE tandem garage. The spacious, open living area is ideal for family gatherings with large windows and a perfect flow to the semi covered deck and backyard. The spacious kitchen has an abundance of storage with a large pantry and a quartz topped work island. The upper floor large primary suite has a spa like 5 piece ensuite to relax in addition to 2 more bedrooms. The laundry is located on this level for convenience. The finished basement includes a self-contained 1 bedroom suite and an additional room for upstairs use. Oversized tandem triple garage is 46' long on one side and 13' ceiling! Centrally located and easy access to local shopping, golf, and nature trails. (id:6769)