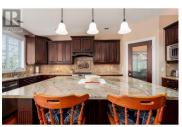

Priced under the BC Assessed value of \$1,572,000 don't miss out on one of THE BEST DEALS in WILDEN! WORKSHOP in Lower Level. Great value in this meticulous walkout rancher tucked away surrounded by nature at the end of a private cul-de-sac with Southern exposure. Custom built with attention to every detail including: wood work, wood floors, 12 ft. high ceilings, floor to ceiling stone fireplace, well planned spacious kitchen, updated stainless steel appliances including induction range, granite island, solid maple cabinets, spacious walk-in pantry, and eating area to enjoy the southern natural light filtering into your home! Covered deck plus sundeck. Fully finished walk-out lower level leading to your private yard with mature landscaping and outdoor gas fireplace. Oversized double attached garage with epoxy coated floor and 220 plug. Lower workshop with 220amp power and full 3 pc bath leading onto rear yard. . Hiking/Biking from your front door to Still Pond park, Hidden Lake park or the acres of trail system the Wilden neighborhood offers. RV parking (id:6769)