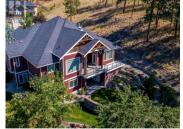

Priced under the BC Assessed value of \$1,572,000 don't miss out on one of THE BEST DEALS in WILDEN! WORKSHOP in Lower Level. Great value in this meticulous walkout rancher tucked away surrounded by nature at the end of a private cul-de-sac with Southern exposure. Custom built with attention to every detail including: wood work, wood floors, 12 ft. high ceilings, floor to ceiling stone fireplace, well planned spacious kitchen, updated stainless steel appliances including induction range, granite island, solid maple cabinets, spacious walk-in pantry, and eating area to enjoy the southern natural light filtering into your home! Covered deck plus sundeck. Fully finished walk-out lower level leading to your private yard with mature landscaping and outdoor gas fireplace. Oversized double attached garage with epoxy coated floor and 220 plug. Lower workshop with 220amp power and full 3 pc bath leading onto rear yard. . Hiking/Biking from your front door to Still Pond park, Hidden Lake park or the acres of trail system the Wilden neighborhood offers. RV parking (id:6769)