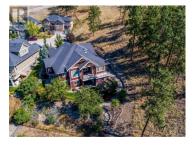

Priced under the BC Assessed value of \$1,572,000 don't miss out on one of THE BEST DEALS in WILDEN! WORKSHOP in Lower Level. Great value in this meticulous walkout rancher tucked away surrounded by nature at the end of a private cul-de-sac with Southern exposure. Custom built with attention to every detail including: wood work, wood floors, 12 ft. high ceilings, floor to ceiling stone fireplace, well planned spacious kitchen, updated stainless steel appliances including induction range, granite island, solid maple cabinets, spacious walk-in pantry, and eating area to enjoy the southern natural light filtering into your home! Covered deck plus sundeck. Fully finished walk-out lower level leading to your private yard with mature landscaping and outdoor gas fireplace. Oversized double attached garage with epoxy coated floor and 220 plug. Lower workshop with 220amp power and full 3 pc bath leading onto rear yard. . Hiking/Biking from your front door to Still Pond park, Hidden Lake park or the acres of trail system the Wilden neighborhood offers. RV parking (id:6769)