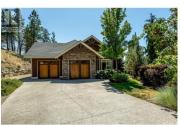

Priced under the BC Assessed value of \$1,572,000 don't miss out on one of THE BEST DEALS in WILDEN! WORKSHOP in Lower Level. Great value in this meticulous walkout rancher tucked away surrounded by nature at the end of a private cul-de-sac with Southern exposure. Custom built with attention to every detail including: wood work, wood floors, 12 ft. high ceilings, floor to ceiling stone fireplace, well planned spacious kitchen, updated stainless steel appliances including induction range, granite island, solid maple cabinets, spacious walk-in pantry, and eating area to enjoy the southern natural light filtering into your home! Covered deck plus sundeck. Fully finished walk-out lower level leading to your private yard with mature landscaping and outdoor gas fireplace. Oversized double attached garage with epoxy coated floor and 220 plug. Lower workshop with 220amp power and full 3 pc bath leading onto rear yard. . Hiking/Biking from your front door to Still Pond park, Hidden Lake park or the acres of trail system the Wilden neighborhood offers. RV parking (id:6769)