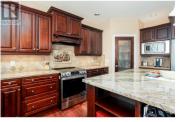

Priced under the BC Assessed value of \$1,572,000 don't miss out on one of THE BEST DEALS in WILDEN! WORKSHOP in Lower Level. Great value in this meticulous walkout rancher tucked away surrounded by nature at the end of a private cul-de-sac with Southern exposure. Custom built with attention to every detail including: wood work, wood floors, 12 ft. high ceilings, floor to ceiling stone fireplace, well planned spacious kitchen, updated stainless steel appliances including induction range, granite island, solid maple cabinets, spacious walk-in pantry, and eating area to enjoy the southern natural light filtering into your home! Covered deck plus sundeck. Fully finished walk-out lower level leading to your private yard with mature landscaping and outdoor gas fireplace. Oversized double attached garage with epoxy coated floor and 220 plug. Lower workshop with 220amp power and full 3 pc bath leading onto rear yard. . Hiking/Biking from your front door to Still Pond park, Hidden Lake park or the acres of trail system the Wilden neighborhood offers. RV parking (id:6769)