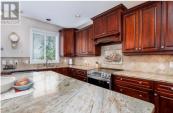

Priced under the BC Assessed value of \$1,572,000 don't miss out on one of THE BEST DEALS in WILDEN! WORKSHOP in Lower Level. Great value in this meticulous walkout rancher tucked away surrounded by nature at the end of a private cul-de-sac with Southern exposure. Custom built with attention to every detail including: wood work, wood floors, 12 ft. high ceilings, floor to ceiling stone fireplace, well planned spacious kitchen, updated stainless steel appliances including induction range, granite island, solid maple cabinets, spacious walk-in pantry, and eating area to enjoy the southern natural light filtering into your home! Covered deck plus sundeck. Fully finished walk-out lower level leading to your private yard with mature landscaping and outdoor gas fireplace. Oversized double attached garage with epoxy coated floor and 220 plug. Lower workshop with 220amp power and full 3 pc bath leading onto rear yard. . Hiking/Biking from your front door to Still Pond park, Hidden Lake park or the acres of trail system the Wilden neighborhood offers. RV parking (id:6769)