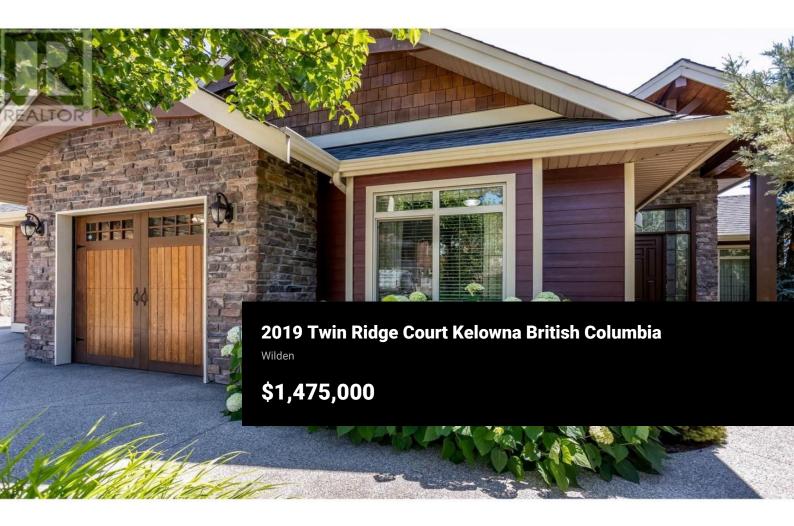

Priced under the BC Assessed value of \$1,572,000 don't miss out on one of THE BEST DEALS in WILDEN! WORKSHOP in Lower Level. Great value in this meticulous walkout rancher tucked away surrounded by nature at the end of a private cul-de-sac with Southern exposure. Custom built with attention to every detail including: wood work, wood floors, 12 ft. high ceilings, floor to ceiling stone fireplace, well planned spacious kitchen, updated stainless steel appliances including induction range, granite island, solid maple cabinets, spacious walk-in pantry, and eating area to enjoy the southern natural light filtering into your home! Covered deck plus sundeck. Fully finished walk-out lower level leading to your private yard with mature landscaping and outdoor gas fireplace. Oversized double attached garage with epoxy coated floor and 220 plug. Lower workshop with 220amp power and full 3 pc bath leading onto rear yard. . Hiking/Biking from your front door to Still Pond park, Hidden Lake park or the acres of trail system the Wilden neighborhood offers. RV parking (id:6769)