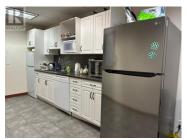

Versatile commercial space combines 5,267 SF of 2nd floor office space with 2,039 SF of warehouse and a bonus 759 SF of mezzanine/storage space. Located in the highly desirable Reid's Corner area of Kelowna this space has it all. The 2nd floor consists of 10 private offices, large open work area, kitchenette/lunchroom, private washrooms, and ample storage. The main floor warehouse is equipped with 18' ceilings, a single grade-level loading bay with a 10' x 12' overhead door, 200-amp single phase power and contains a storage room, utility room, washroom and a walk-up mezzanine/storage area. Strategically located in a well-established industrial area with 12 zoning and convenient access to Highway 97. The sublease runs through to the end of 2027, with the potential for a longer term. Excellent onsite parking with 8 stalls available. (id:6769)