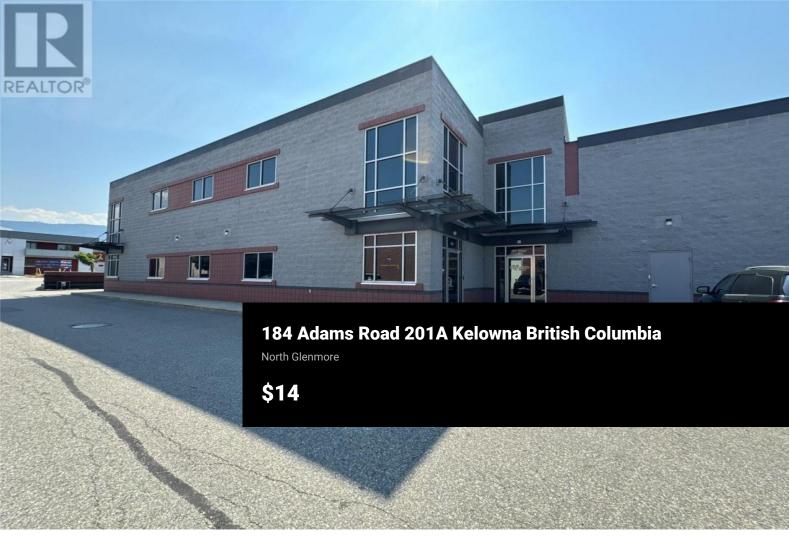

Versatile commercial space combines 5,267 SF of 2nd floor office space with 2,039 SF of warehouse and a bonus 759 SF of mezzanine/storage space. Located in the highly desirable Reid's Corner area of Kelowna this space has it all. The 2nd floor consists of 10 private offices, large open work area, kitchenette/lunchroom, private washrooms, and ample storage. The main floor warehouse is equipped with 18' ceilings, a single grade-level loading bay with a 10' x 12' overhead door, 200-amp single phase power and contains a storage room, utility room, washroom and a walk-up mezzanine/storage area. Strategically located in a well-established industrial area with 12 zoning and convenient access to Highway 97. The sublease runs through to the end of 2027, with the potential for a longer term. Excellent onsite parking with 8 stalls available. (id:6769)