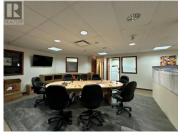

Versatile commercial space combines 5,267 SF of 2nd floor office space with 2,039 SF of warehouse and a bonus 759 SF of mezzanine/storage space. Located in the highly desirable Reid's Corner area of Kelowna this space has it all. The 2nd floor consists of 10 private offices, large open work area, kitchenette/lunchroom, private washrooms, and ample storage. The main floor warehouse is equipped with 18' ceilings, a single grade-level loading bay with a 10' x 12' overhead door, 200-amp single phase power and contains a storage room, utility room, washroom and a walk-up mezzanine/storage area. Strategically located in a well-established industrial area with 12 zoning and convenient access to Highway 97. The sublease runs through to the end of 2027, with the potential for a longer term. Excellent onsite parking with 8 stalls available. (id:6769)