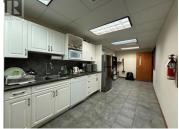

Versatile commercial space combines 5,267 SF of 2nd floor office space with 2,039 SF of warehouse and a bonus 759 SF of mezzanine/storage space. Located in the highly desirable Reid's Corner area of Kelowna this space has it all. The 2nd floor consists of 10 private offices, large open work area, kitchenette/lunchroom, private washrooms, and ample storage. The main floor warehouse is equipped with 18' ceilings, a single grade-level loading bay with a 10' x 12' overhead door, 200-amp single phase power and contains a storage room, utility room, washroom and a walk-up mezzanine/storage area. Strategically located in a well-established industrial area with 12 zoning and convenient access to Highway 97. The sublease runs through to the end of 2027, with the potential for a longer term. Excellent onsite parking with 8 stalls available. (id:6769)