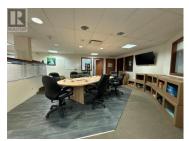

Versatile commercial space combines 5,267 SF of 2nd floor office space with 2,039 SF of warehouse and a bonus 759 SF of mezzanine/storage space. Located in the highly desirable Reid's Corner area of Kelowna this space has it all. The 2nd floor consists of 10 private offices, large open work area, kitchenette/lunchroom, private washrooms, and ample storage. The main floor warehouse is equipped with 18' ceilings, a single grade-level loading bay with a 10' x 12' overhead door, 200-amp single phase power and contains a storage room, utility room, washroom and a walk-up mezzanine/storage area. Strategically located in a well-established industrial area with 12 zoning and convenient access to Highway 97. The sublease runs through to the end of 2027, with the potential for a longer term. Excellent onsite parking with 8 stalls available. (id:6769)