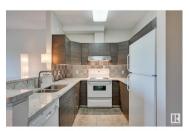

RE/MAX Kelowna 100-1553 Harvey Avenue Kelowna, BC, Canada SPECTACULAR LOCATION with RIVER VALLEY & DOWNTOWN VIEWS.

Welcome to The Rutherford, a well-maintained complex nestled along
Saskatchewan Dr. This spacious unit boasts 2 bdrms (or bdrm + den) &
renovations such as hardwood flooring, newer cabinets, granite counters
(kitchen & bathrm) & updated hardware. Open concept living area boasts
fireplace & oversized windows with stunning views. Spacious primary bdrm
has walk-in closet, built-in vanity & 4pc ensuite. Second bdrm (or den) for
additional living space too. Plus a massive patio to enjoy Edmonton's River
Valley. Additional features include in-suite laundry & large storage room in unit.
Building updates include envelope improvements such as newer windows &
balconies. Secure/heated underground parking plus assigned storage cage!
Quiet 18+ building. Close proximity to UofA. Enjoy accessible restaurants along
109th St and Whyte Ave. Drop down into the River Valley via bike or walking
trails. Plus easy access to Downtown amenities. Quick possession available!
(id:6769)