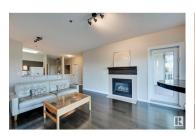

RE/MAX Kelowna 100-1553 Harvey Avenue Kelowna, BC, Canada SPECTACULAR LOCATION with RIVER VALLEY & DOWNTOWN VIEWS.

Welcome to The Rutherford, a well-maintained complex nestled along
Saskatchewan Dr. This spacious unit boasts 2 bdrms (or bdrm + den) &
renovations such as hardwood flooring, newer cabinets, granite counters
(kitchen & bathrm) & updated hardware. Open concept living area boasts
fireplace & oversized windows with stunning views. Spacious primary bdrm
has walk-in closet, built-in vanity & 4pc ensuite. Second bdrm (or den) for
additional living space too. Plus a massive patio to enjoy Edmonton's River
Valley. Additional features include in-suite laundry & large storage room in unit.
Building updates include envelope improvements such as newer windows &
balconies. Secure/heated underground parking plus assigned storage cage!
Quiet 18+ building. Close proximity to UofA. Enjoy accessible restaurants along
109th St and Whyte Ave. Drop down into the River Valley via bike or walking
trails. Plus easy access to Downtown amenities. Quick possession available!
(id:6769)