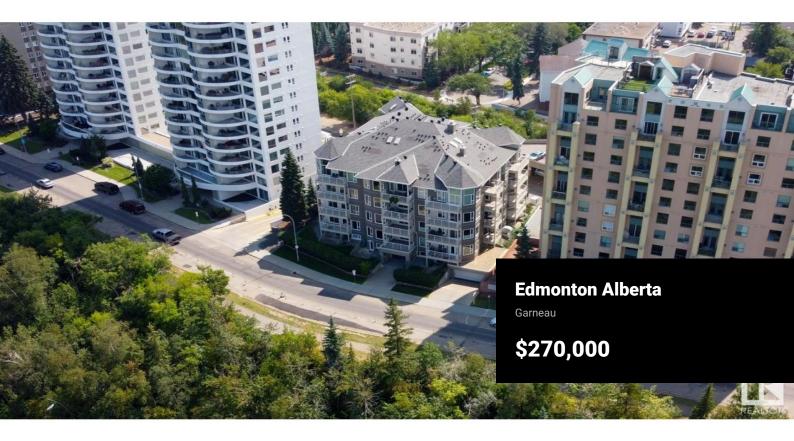

RE/MAX Kelowna 100-1553 Harvey Avenue Kelowna, BC, Canada SPECTACULAR LOCATION with RIVER VALLEY & DOWNTOWN VIEWS.

Welcome to The Rutherford, a well-maintained complex nestled along
Saskatchewan Dr. This spacious unit boasts 2 bdrms (or bdrm + den) &
renovations such as hardwood flooring, newer cabinets, granite counters
(kitchen & bathrm) & updated hardware. Open concept living area boasts
fireplace & oversized windows with stunning views. Spacious primary bdrm
has walk-in closet, built-in vanity & 4pc ensuite. Second bdrm (or den) for
additional living space too. Plus a massive patio to enjoy Edmonton's River
Valley. Additional features include in-suite laundry & large storage room in unit.
Building updates include envelope improvements such as newer windows &
balconies. Secure/heated underground parking plus assigned storage cage!
Quiet 18+ building. Close proximity to UofA. Enjoy accessible restaurants along
109th St and Whyte Ave. Drop down into the River Valley via bike or walking
trails. Plus easy access to Downtown amenities. Quick possession available!
(id:6769)