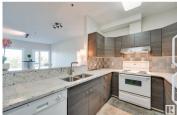

RE/MAX Kelowna 100-1553 Harvey Avenue Kelowna, BC, Canada SPECTACULAR LOCATION with RIVER VALLEY & DOWNTOWN VIEWS.

Welcome to The Rutherford, a well-maintained complex nestled along
Saskatchewan Dr. This spacious unit boasts 2 bdrms (or bdrm + den) &
renovations such as hardwood flooring, newer cabinets, granite counters
(kitchen & bathrm) & updated hardware. Open concept living area boasts
fireplace & oversized windows with stunning views. Spacious primary bdrm
has walk-in closet, built-in vanity & 4pc ensuite. Second bdrm (or den) for
additional living space too. Plus a massive patio to enjoy Edmonton's River
Valley. Additional features include in-suite laundry & large storage room in unit.
Building updates include envelope improvements such as newer windows &
balconies. Secure/heated underground parking plus assigned storage cage!
Quiet 18+ building. Close proximity to UofA. Enjoy accessible restaurants along
109th St and Whyte Ave. Drop down into the River Valley via bike or walking
trails. Plus easy access to Downtown amenities. Quick possession available!
(id:6769)