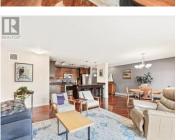

This Luxurious 2nd floor condo with a detached garage, elevator and private deck is located in the desirable Takhini Neighborhood and is awaiting its new owner! Boasting high-end finishes like solid wood cabinets, granite countertops and a propane fireplace make this spacious condo a great option for a first time home buyer or empty nester! The built-in propane fireplace can be enjoyed from the open concept kitchen, dining, and living area. Featuring a spacious guest bedroom/den, 4 pc bathroom with new vanity, fresh paint throughout and an expansive primary suite with roomy shower and walk-in closet. The entrance to the building is secured with an electronic gate, while the landscaped grounds offer a fenced garden area and plenty of walk ways for you to enjoy. Visitor parking at the rear includes plug-ins. Condo fees of \$660/month cover exterior insurance, maintenance, and landscaping. This quiet, energy-efficient building ensures security and privacy. Schedule a private tour today (id:6769)