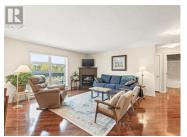

This Luxurious 2nd floor condo with a detached garage, elevator and private deck is located in the desirable Takhini Neighborhood and is awaiting its new owner! Boasting high-end finishes like solid wood cabinets, granite countertops and a propane fireplace make this spacious condo a great option for a first time home buyer or empty nester! The built-in propane fireplace can be enjoyed from the open concept kitchen, dining, and living area. Featuring a spacious guest bedroom/den, 4 pc bathroom with new vanity, fresh paint throughout and an expansive primary suite with roomy shower and walk-in closet. The entrance to the building is secured with an electronic gate, while the landscaped grounds offer a fenced garden area and plenty of walk ways for you to enjoy. Visitor parking at the rear includes plug-ins. Condo fees of \$660/month cover exterior insurance, maintenance, and landscaping. This quiet, energy-efficient building ensures security and privacy. Schedule a private tour today (id:6769)