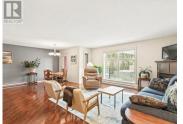

This Luxurious 2nd floor condo with a detached garage, elevator and private deck is located in the desirable Takhini Neighborhood and is awaiting its new owner! Boasting high-end finishes like solid wood cabinets, granite countertops and a propane fireplace make this spacious condo a great option for a first time home buyer or empty nester! The built-in propane fireplace can be enjoyed from the open concept kitchen, dining, and living area. Featuring a spacious guest bedroom/den, 4 pc bathroom with new vanity, fresh paint throughout and an expansive primary suite with roomy shower and walk-in closet. The entrance to the building is secured with an electronic gate, while the landscaped grounds offer a fenced garden area and plenty of walk ways for you to enjoy. Visitor parking at the rear includes plug-ins. Condo fees of \$660/month cover exterior insurance, maintenance, and landscaping. This quiet, energy-efficient building ensures security and privacy. Schedule a private tour today (id:6769)