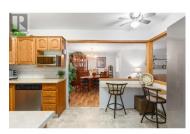

## VISTA VIEW PLACE

1534 Lawrence Avenue 202 Kelowna British Columbia

\$449,000

Welcome to this beautiful 2-bedroom corner unit located at Vista View Place. It's situated on a quiet street close to all amenities, including shopping, restaurants, downtown, Orchard Park Mall, Parkinson Recreation Centre, Public Transit, Apple Bowl, and with easy and close access to the highway. This spacious unit has been renovated, including a brand new 5 foot walk-in shower in the main bathroom. As soon as you enter, you'll find a large hallway leading to a generously sized kitchen and nook open to a formal dining room and living room, perfect for entertaining and is meticulously maintained. Walk out onto the beautiful closed in sunroom and enjoy the serene landscape below. This building is secure, immaculately maintained with a great community and common spaces, including billiards, activity room, atrium, workshop and secured parking. No age restrictions. Don't miss out on this one! (id:6769)