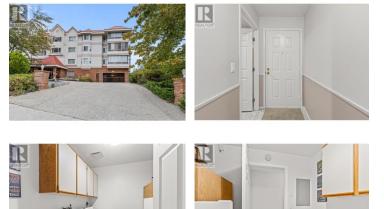

## VISTA VIEW PLACE

1534 Lawrence Avenue 202 Kelowna British Columbia

\$449,000

Welcome to this beautiful 2-bedroom corner unit located at Vista View Place. It's situated on a quiet street close to all amenities, including shopping, restaurants, downtown, Orchard Park Mall, Parkinson Recreation Centre, Public Transit, Apple Bowl, and with easy and close access to the highway. This spacious unit has been renovated, including a brand new 5 foot walk-in shower in the main bathroom. As soon as you enter, you'll find a large hallway leading to a generously sized kitchen and nook open to a formal dining room and living room, perfect for entertaining and is meticulously maintained. Walk out onto the beautiful closed in sunroom and enjoy the serene landscape below. This building is secure, immaculately maintained with a great community and common spaces, including billiards, activity room, atrium, workshop and secured parking. No age restrictions. Don't miss out on this one! (id:6769)