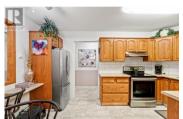

## VISTA VIEW PLACE

1534 Lawrence Avenue 202 Kelowna British Columbia

\$449,000

Welcome to this beautiful 2-bedroom corner unit located at Vista View Place. It's situated on a quiet street close to all amenities, including shopping, restaurants, downtown, Orchard Park Mall, Parkinson Recreation Centre, Public Transit, Apple Bowl, and with easy and close access to the highway. This spacious unit has been renovated, including a brand new 5 foot walk-in shower in the main bathroom. As soon as you enter, you'll find a large hallway leading to a generously sized kitchen and nook open to a formal dining room and living room, perfect for entertaining and is meticulously maintained. Walk out onto the beautiful closed in sunroom and enjoy the serene landscape below. This building is secure, immaculately maintained with a great community and common spaces, including billiards, activity room, atrium, workshop and secured parking. No age restrictions. Don't miss out on this one! (id:6769)