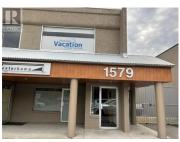

Springfield/Spall

\$1,260

××

Bring your creativity to this blank slate! Unit 202 1579 Sutherland Avenue offers 504 sf of second-floor office space, located near the Landmark District with easy access on Sutherland Avenue and plenty of customer parking. Ideal for tenants looking to personalize their workspace, the landlord is open to negotiation on inducements to qualified Tenants that are looking to update the space as required. Building features walk up access and common bathrooms for visitors and employees. Suitable for businesses seeking a straightforward, practical office space in a convenient location. Lease is triple net. Gross monthly list price includes the estimated additional rent. (id:6769)