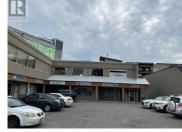

Springfield/Spall

\$1,260

××

Bring your creativity to this blank slate! Unit 202 1579 Sutherland Avenue offers 504 sf of second-floor office space, located near the Landmark District with easy access on Sutherland Avenue and plenty of customer parking. Ideal for tenants looking to personalize their workspace, the landlord is open to negotiation on inducements to qualified Tenants that are looking to update the space as required. Building features walk up access and common bathrooms for visitors and employees. Suitable for businesses seeking a straightforward, practical office space in a convenient location. Lease is triple net. Gross monthly list price includes the estimated additional rent. (id:6769)