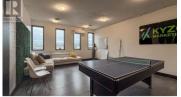

Approximately 1,190 SF of office space on the top floor of a two-storey commercial building located on a major arterial route in the Rutland Urban Centre. The space consists of nicely finished office space with 3 individual offices, 2 open work areas and two storage rooms within the premises. Building has shared washrooms and plenty of on-site parking to the rear of the building. Close to restaurants, coffee shops, banks, boutique businesses, public transportation and only a short walk to Plaza 33. Available February 1st, 2025. (id:6769)