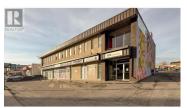

Approximately 1,190 SF of office space on the top floor of a two-storey commercial building located on a major arterial route in the Rutland Urban Centre. The space consists of nicely finished office space with 3 individual offices, 2 open work areas and two storage rooms within the premises. Building has shared washrooms and plenty of on-site parking to the rear of the building. Close to restaurants, coffee shops, banks, boutique businesses, public transportation and only a short walk to Plaza 33. Available February 1st, 2025. (id:6769)