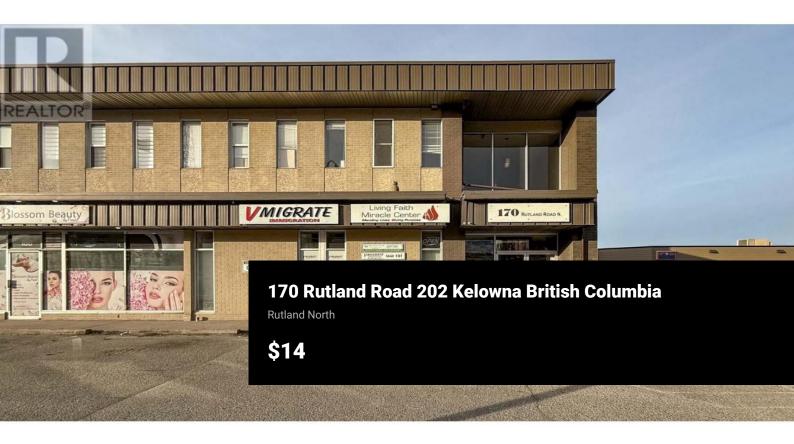

Approximately 1,190 SF of office space on the top floor of a two-storey commercial building located on a major arterial route in the Rutland Urban Centre. The space consists of nicely finished office space with 3 individual offices, 2 open work areas and two storage rooms within the premises. Building has shared washrooms and plenty of on-site parking to the rear of the building. Close to restaurants, coffee shops, banks, boutique businesses, public transportation and only a short walk to Plaza 33. Available February 1st, 2025. (id:6769)