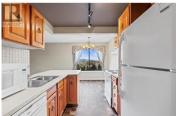

Exceptionally maintained 2-bedroom, 2-bathroom home in Maple Ridge Gardens complemented by a spacious covered deck with great view of downtown Vernon. The layout is thoughtfully designed, featuring a semi-open concept that enhances usability, with the kitchen seamlessly flowing into the main living area. With no age restrictions and no rental restrictions, this property offers flexibility for various lifestyles. Residents of Maple Ridge Gardens enjoy access to an array of amenities, including a craft room, games room, library, and rentable guest suite, the building has something for everyone. Additionally, the property has underground parking, ensuring convenience and security, along with a designated storage locker. Pet lovers will appreciate the accommodating pet policy, allowing for either a 20"" sized dog or two cats. Reasonable strata fees include your gas fireplace and water. Situated in a prime location, this residence is conveniently close to all amenities, making everyday living effortless and enjoyable. (id:6769)