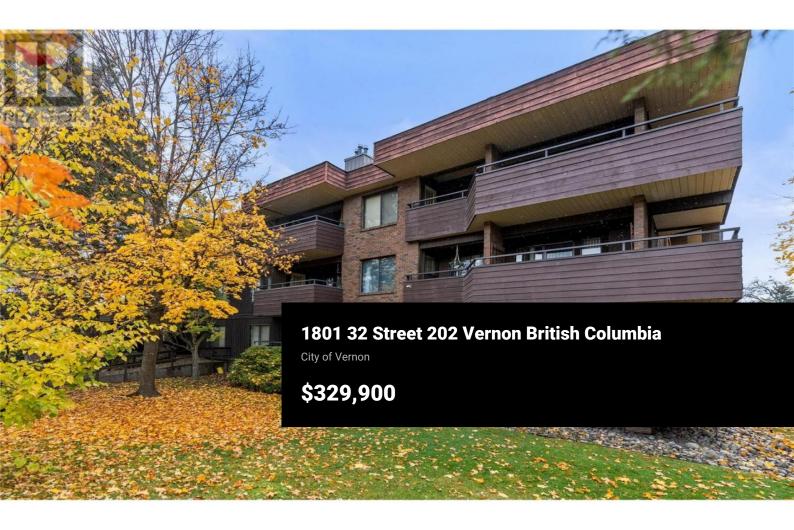

Exceptionally maintained 2-bedroom, 2-bathroom home in Maple Ridge Gardens complemented by a spacious covered deck with great view of downtown Vernon. The layout is thoughtfully designed, featuring a semi-open concept that enhances usability, with the kitchen seamlessly flowing into the main living area. With no age restrictions and no rental restrictions, this property offers flexibility for various lifestyles. Residents of Maple Ridge Gardens enjoy access to an array of amenities, including a craft room, games room, library, and rentable guest suite, the building has something for everyone. Additionally, the property has underground parking, ensuring convenience and security, along with a designated storage locker. Pet lovers will appreciate the accommodating pet policy, allowing for either a 20"" sized dog or two cats. Reasonable strata fees include your gas fireplace and water. Situated in a prime location, this residence is conveniently close to all amenities, making everyday living effortless and enjoyable. (id:6769)