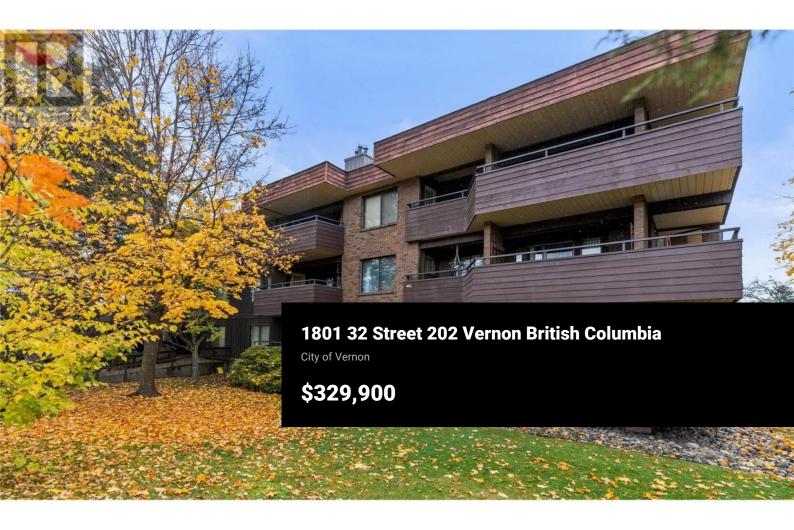

Exceptionally maintained 2-bedroom, 2-bathroom home in Maple Ridge Gardens complemented by a spacious covered deck with great view of downtown Vernon. The layout is thoughtfully designed, featuring a semi-open concept that enhances usability, with the kitchen seamlessly flowing into the main living area. With no age restrictions and no rental restrictions, this property offers flexibility for various lifestyles. Residents of Maple Ridge Gardens enjoy access to an array of amenities, including a craft room, games room, and rentable guest suite, the building has something for everyone. Additionally, the property has underground parking, ensuring convenience and security, along with a designated storage locker. Pet lovers will appreciate the accommodating pet policy, allowing for either a 20" sized dog or two cats. Reasonable strata fees include your gas fireplace and water. Situated in a prime location, this residence is conveniently close to all amenities, making everyday living effortless and enjoyable. (id:6769)