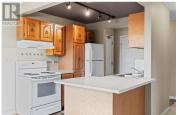

Exceptionally maintained 2-bedroom, 2-bathroom home in Maple Ridge Gardens complemented by a spacious covered deck with great view of downtown Vernon. The layout is thoughtfully designed, featuring a semi-open concept that enhances usability, with the kitchen seamlessly flowing into the main living area. With no age restrictions and no rental restrictions, this property offers flexibility for various lifestyles. Residents of Maple Ridge Gardens enjoy access to an array of amenities, including a craft room, games room, and rentable guest suite, the building has something for everyone. Additionally, the property has underground parking, ensuring convenience and security, along with a designated storage locker. Pet lovers will appreciate the accommodating pet policy, allowing for either a 20" sized dog or two cats. Reasonable strata fees include your gas fireplace and water. Situated in a prime location, this residence is conveniently close to all amenities, making everyday living effortless and enjoyable. (id:6769)