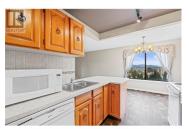

Exceptionally maintained 2-bedroom, 2-bathroom home in Maple Ridge Gardens complemented by a spacious covered deck with great view of downtown Vernon. The layout is thoughtfully designed, featuring a semi-open concept that enhances usability, with the kitchen seamlessly flowing into the main living area. With no age restrictions and no rental restrictions, this property offers flexibility for various lifestyles. Residents of Maple Ridge Gardens enjoy access to an array of amenities, including a craft room, games room, and rentable guest suite, the building has something for everyone. Additionally, the property has underground parking, ensuring convenience and security, along with a designated storage locker. Pet lovers will appreciate the accommodating pet policy, allowing for either a 20" sized dog or two cats. Reasonable strata fees include your gas fireplace and water. Situated in a prime location, this residence is conveniently close to all amenities, making everyday living effortless and enjoyable. (id:6769)