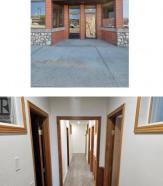

Great location in this second floor lease space in the historic 'Old Train Station' building in Downtown Vernon. The 1148 square foot second floor space features 4 offices, or 3 offices with a Boardroom, plus a small kitchen. Bathrooms are shared and across the hall from this space. Within walking distance of most downtown Vernon amenities, including restaurants, cafes, and coffee shops, shopping, the Public Library, art Galleries, and all manner of professional offices. There are no elevators in this building. Immediate possession available. (id:6769)