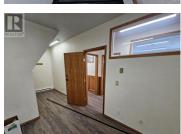

Great location in this second floor lease space in the historic 'Old Train Station' building in Downtown Vernon. The 1148 square foot second floor space features 4 offices, or 3 offices with a Boardroom, plus a small kitchen. Bathrooms are shared and across the hall from this space. Within walking distance of most downtown Vernon amenities, including restaurants, cafes, and coffee shops, shopping, the Public Library, art Galleries, and all manner of professional offices. There are no elevators in this building. Immediate possession available. (id:6769)