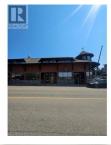

Great location in this second floor lease space in the historic 'Old Train Station' building in Downtown Vernon. The 1148 square foot second floor space features 4 offices, or 3 offices with a Boardroom, plus a small kitchen. Bathrooms are shared and across the hall from this space. Within walking distance of most downtown Vernon amenities, including restaurants, cafes, and coffee shops, shopping, the Public Library, art Galleries, and all manner of professional offices. There are no elevators in this building. Immediate possession available. (id:6769)