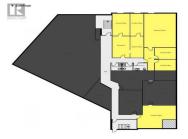

Elevate your business with this exceptional second-floor office space located in the heart of downtown. Versatile and ready to meet your needs, this space can be easily configured to accommodate smaller offices or utilized as a single, spacious unit. Convenience is key, and this location is within Salmon Arm's growing downtown core. Offering competitive pricing and lease terms, this location is perfect for growing your business or expanding your current operations. Don't miss this opportunity to secure a premium location for your business. Schedule a viewing today! (id:6769)