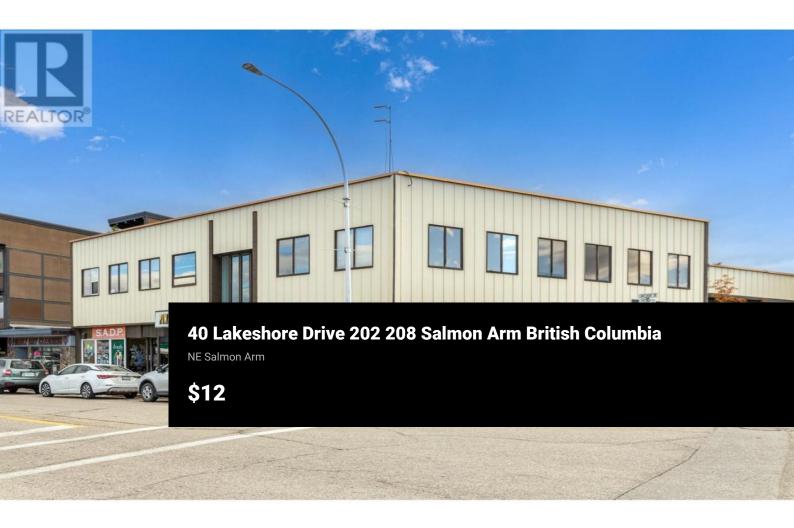

Elevate your business with this exceptional second-floor office space located in the heart of downtown. Versatile and ready to meet your needs, this space can be easily configured to accommodate smaller offices or utilized as a single, spacious unit. Convenience is key, and this location is within Salmon Arm's growing downtown core. Offering competitive pricing and lease terms, this location is perfect for growing your business or expanding your current operations. Don't miss this opportunity to secure a premium location for your business. Schedule a viewing today! (id:6769)