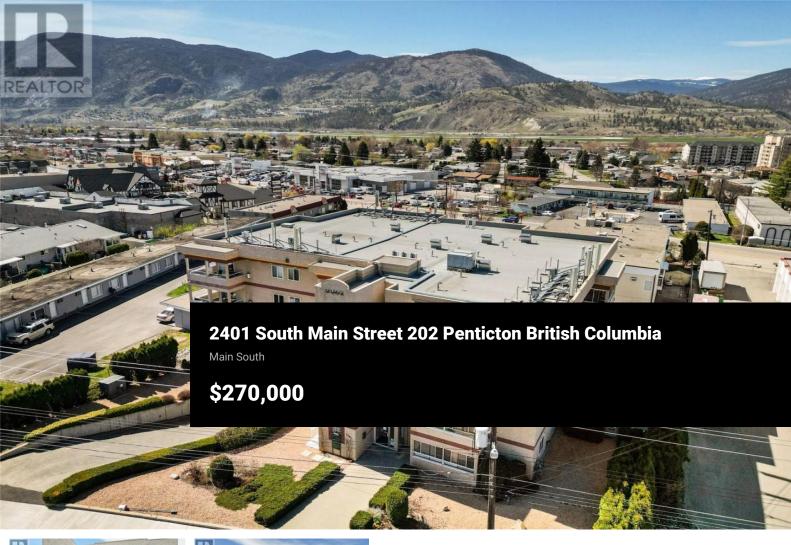

CLICK TO VIEW VIDEO: Welcome to Unit 202 at Peach City Manor - ideal for those looking to downsize or for travelers who enjoy a low-maintenance lock-and-go lifestyle. This 2-bedroom, 2-bath condo is perfectly located near Cherry Lane Mall, ensuring convenience is just steps away. Highlights include a galley kitchen with updated appliances, an open living and dining area with a cozy gas fireplace, and access to a covered deck with a gas hook-up for outdoor enjoyment. Benefit from in-suite full-size laundry with extra storage, no carpet for easy upkeep. Primary bedroom featuring a walk-through closet to a 4-piece ensuite. This 55+ community allows you to socialize and connect with friendly neighbours. Additional perks include secure underground parking and private storage unit. Vacant for quick possession, this condo is ready to become your new home. Enjoy life at Peach City Manor, where two cats are welcome, no dogs. For more details, reach out to the neuhouzz team. (id:6769)